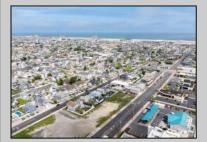

## COMMENTS

The possibilities are endless with this approximately 1.6 Acre cleared lot. This location offers unparalleled exposure right at the newly renovated Gateway entrance to The Wildwoods! This property offers 480 feet of frontage on W. Rio Grande Avenue (with 5 existing curb cuts), 200 feet of frontage on Susquehanna Avenue and 210 feet of frontage on Taylor Avenue. Ingress/egress to both Taylor and Susquehanna Avenues all the way through to Rio Grande Avenue. New water and sewer installed before street was resurfaced. Take this opportunity to develop this property into the first thing thousands upon thousands of visitors see as they enter the Wildwoods!