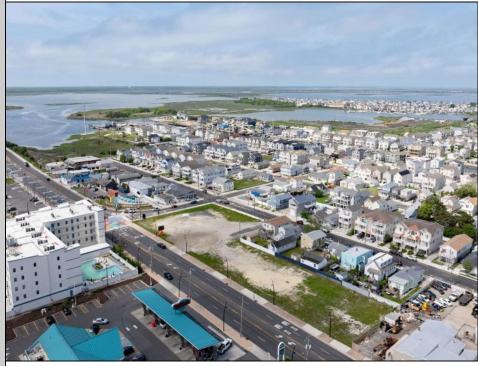

## COMMENTS

The possibilities are endless with this approximately 1.6 Acre cleared lot. This location offers unparalleled exposure right at the newly renovated Gateway entrance to The Wildwoods! This property offers 480 feet of frontage on W. Rio Grande Avenue (with 5 existing curb cuts), 200 feet of frontage on Susquehanna Avenue and 210 feet of frontage on Taylor Avenue. Ingress/egress to both Taylor and Susquehanna Avenues all the way through to Rio Grande Avenue. New water and sewer installed before street was resurfaced. Take this opportunity to develop this property into the first thing thousands upon thousands of visitors see as they enter the Wildwoods!