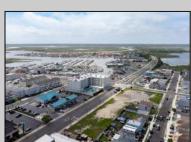

## COMMENTS

The possibilities are endless with this approximately 1.6 Acre cleared lot. This location offers unparalleled exposure right at the newly renovated Gateway entrance to The Wildwoods! This property offers 480 feet of frontage on W. Rio Grande Avenue (with 5 existing curb cuts), 200 feet of frontage on Susquehanna Avenue and 210 feet of frontage on Taylor Avenue. Ingress/egress to both Taylor and Susquehanna Avenues all the way through to Rio Grande Avenue. New water and sewer installed before street was resurfaced. Take this opportunity to develop this property into the first thing thousands upon thousands of visitors see as they enter the Wildwoods!