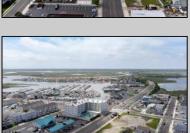

## **COMMENTS**

The possibilities are endless with this approximately 1.6 Acre cleared lot. This location offers unparalleled exposure right at the newly renovated Gateway entrance to The Wildwoods! This property offers 480 feet of frontage on W. Rio Grande Avenue (with 5 existing curb cuts), 200 feet of frontage on Susquehanna Avenue and 210 feet of frontage on Taylor Avenue. Ingress/egress to both Taylor and Susquehanna Avenues all the way through to Rio Grande Avenue. New water and sewer installed before street was resurfaced. Take this opportunity to develop this property into the first thing thousands upon thousands of visitors see as they enter the Wildwoods!