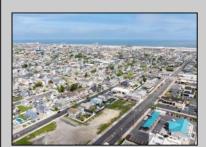

## **COMMENTS**

The possibilities are endless with this approximately 1.6 Acre cleared lot. This location offers unparalleled exposure right at the newly renovated Gateway entrance to The Wildwoods! This property offers 480 feet of frontage on W. Rio Grande Avenue (with 5 existing curb cuts), 200 feet of frontage on Susquehanna Avenue and 210 feet of frontage on Taylor Avenue. Ingress/egress to both Taylor and Susquehanna Avenues all the way through to Rio Grande Avenue. New water and sewer installed before street was resurfaced. Take this opportunity to develop this property into the first thing thousands upon thousands of visitors see as they enter the Wildwoods!