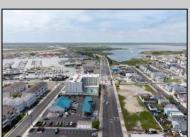

## **COMMENTS**

The possibilities are endless with this approximately 1.6 Acre cleared lot. This location offers unparalleled exposure right at the newly renovated Gateway entrance to The Wildwoods! This property offers 480 feet of frontage on W. Rio Grande Avenue (with 5 existing curb cuts), 200 feet of frontage on Susquehanna Avenue and 210 feet of frontage on Taylor Avenue. Ingress/egress to both Taylor and Susquehanna Avenues all the way through to Rio Grande Avenue. New water and sewer installed before street was resurfaced. Take this opportunity to develop this property into the first thing thousands upon thousands of visitors see as they enter the Wildwoods!