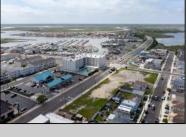

## **COMMENTS**

The possibilities are endless with this approximately 1.6 Acre cleared lot. This location offers unparalleled exposure right at the newly renovated Gateway entrance to The Wildwoods! This property offers 480 feet of frontage on W. Rio Grande Avenue (with 5 existing curb cuts), 200 feet of frontage on Susquehanna Avenue and 210 feet of frontage on Taylor Avenue. Ingress/egress to both Taylor and Susquehanna Avenues all the way through to Rio Grande Avenue. New water and sewer installed before street was resurfaced. Take this opportunity to develop this property into the first thing thousands upon thousands of visitors see as they enter the Wildwoods!