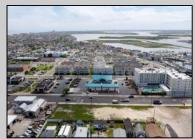

## **COMMENTS**

The possibilities are endless with this approximately 1.6 Acre cleared lot. This location offers unparalleled exposure right at the newly renovated Gateway entrance to The Wildwoods! This property offers 480 feet of frontage on W. Rio Grande Avenue (with 5 existing curb cuts), 200 feet of frontage on Susquehanna Avenue and 210 feet of frontage on Taylor Avenue. Ingress/egress to both Taylor and Susquehanna Avenues all the way through to Rio Grande Avenue. New water and sewer installed before street was resurfaced. Take this opportunity to develop this property into the first thing thousands upon thousands of visitors see as they enter the Wildwoods!