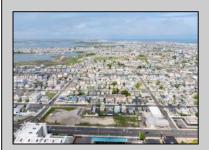

## **COMMENTS**

The possibilities are endless with this approximately 1.6 Acre cleared lot. This location offers unparalleled exposure right at the newly renovated Gateway entrance to The Wildwoods! This property offers 480 feet of frontage on W. Rio Grande Avenue (with 5 existing curb cuts), 200 feet of frontage on Susquehanna Avenue and 210 feet of frontage on Taylor Avenue. Ingress/egress to both Taylor and Susquehanna Avenues all the way through to Rio Grande Avenue. New water and sewer installed before street was resurfaced. Take this opportunity to develop this property into the first thing thousands upon thousands of visitors see as they enter the Wildwoods!