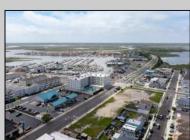

## COMMENTS

The possibilities are endless with this approximately 1.6 Acre cleared lot. This location offers unparalleled exposure right at the newly renovated Gateway entrance to The Wildwoods! This property offers 480 feet of frontage on W. Rio Grande Avenue (with 5 existing curb cuts), 200 feet of frontage on Susquehanna Avenue and 210 feet of frontage on Taylor Avenue. Ingress/egress to both Taylor and Susquehanna Avenues all the way through to Rio Grande Avenue. New water and sewer installed before street was resurfaced. Take this opportunity to develop this property into the first thing thousands upon thousands of visitors see as they enter the Wildwoods!