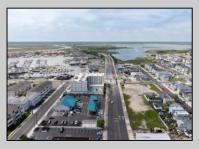

## COMMENTS

The possibilities are endless with this approximately 1.6 Acre cleared lot. This location offers unparalleled exposure right at the newly renovated Gateway entrance to The Wildwoods! This property offers 480 feet of frontage on W. Rio Grande Avenue (with 5 existing curb cuts), 200 feet of frontage on Susquehanna Avenue and 210 feet of frontage on Taylor Avenue. Ingress/egress to both Taylor and Susquehanna Avenues all the way through to Rio Grande Avenue. New water and sewer installed before street was resurfaced. Take this opportunity to develop this property into the first thing thousands upon thousands of visitors see as they enter the Wildwoods!