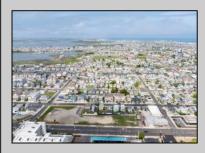

## COMMENTS

The possibilities are endless with this approximately 1.6 Acre cleared lot. This location offers unparalleled exposure right at the newly renovated Gateway entrance to The Wildwoods! This property offers 480 feet of frontage on W. Rio Grande Avenue (with 5 existing curb cuts), 200 feet of frontage on Susquehanna Avenue and 210 feet of frontage on Taylor Avenue. Ingress/egress to both Taylor and Susquehanna Avenues all the way through to Rio Grande Avenue. New water and sewer installed before street was resurfaced. Take this opportunity to develop this property into the first thing thousands upon thousands of visitors see as they enter the Wildwoods!