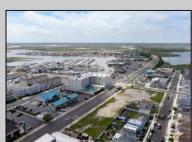

## COMMENTS

The possibilities are endless with this approximately 1.6 Acre cleared lot. This location offers unparalleled exposure right at the newly renovated Gateway entrance to The Wildwoods! This property offers 480 feet of frontage on W. Rio Grande Avenue (with 5 existing curb cuts), 200 feet of frontage on Susquehanna Avenue and 210 feet of frontage on Taylor Avenue. Ingress/egress to both Taylor and Susquehanna Avenues all the way through to Rio Grande Avenue. New water and sewer installed before street was resurfaced. Take this opportunity to develop this property into the first thing thousands upon thousands of visitors see as they enter the Wildwoods!