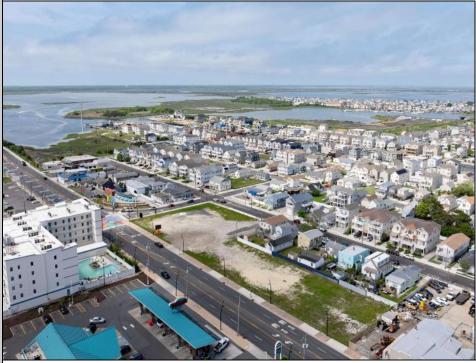

## COMMENTS

The possibilities are endless with this approximately 1.6 Acre cleared lot. This location offers unparalleled exposure right at the newly renovated Gateway entrance to The Wildwoods! This property offers 480 feet of frontage on W. Rio Grande Avenue (with 5 existing curb cuts), 200 feet of frontage on Susquehanna Avenue and 210 feet of frontage on Taylor Avenue. Ingress/egress to both Taylor and Susquehanna Avenues all the way through to Rio Grande Avenue. New water and sewer installed before street was resurfaced. Take this opportunity to develop this property into the first thing thousands upon thousands of visitors see as they enter the Wildwoods!