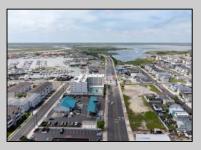

## COMMENTS

The possibilities are endless with this approximately 1.6 Acre cleared lot. This location offers unparalleled exposure right at the newly renovated Gateway entrance to The Wildwoods! This property offers 480 feet of frontage on W. Rio Grande Avenue (with 5 existing curb cuts), 200 feet of frontage on Susquehanna Avenue and 210 feet of frontage on Taylor Avenue. Ingress/egress to both Taylor and Susquehanna Avenues all the way through to Rio Grande Avenue. New water and sewer installed before street was resurfaced. Take this opportunity to develop this property into the first thing thousands upon thousands of visitors see as they enter the Wildwoods!