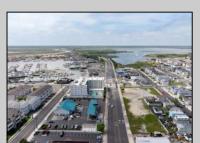

## **COMMENTS**

The possibilities are endless with this approximately 1.6 Acre cleared lot. This location offers unparalleled exposure right at the newly renovated Gateway entrance to The Wildwoods! This property offers 480 feet of frontage on W. Rio Grande Avenue (with 5 existing curb cuts), 200 feet of frontage on Susquehanna Avenue and 210 feet of frontage on Taylor Avenue. Ingress/egress to both Taylor and Susquehanna Avenues all the way through to Rio Grande Avenue. New water and sewer installed before street was resurfaced. Take this opportunity to develop this property into the first thing thousands upon thousands of visitors see as they enter the Wildwoods!