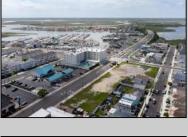

## **COMMENTS**

The possibilities are endless with this approximately 1.6 Acre cleared lot. This location offers unparalleled exposure right at the newly renovated Gateway entrance to The Wildwoods! This property offers 480 feet of frontage on W. Rio Grande Avenue (with 5 existing curb cuts), 200 feet of frontage on Susquehanna Avenue and 210 feet of frontage on Taylor Avenue. Ingress/egress to both Taylor and Susquehanna Avenues all the way through to Rio Grande Avenue. New water and sewer installed before street was resurfaced. Take this opportunity to develop this property into the first thing thousands upon thousands of visitors see as they enter the Wildwoods!