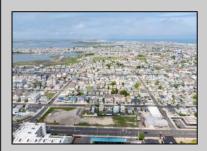

## **COMMENTS**

The possibilities are endless with this approximately 1.6 Acre cleared lot. This location offers unparalleled exposure right at the newly renovated Gateway entrance to The Wildwoods! This property offers 480 feet of frontage on W. Rio Grande Avenue (with 5 existing curb cuts), 200 feet of frontage on Susquehanna Avenue and 210 feet of frontage on Taylor Avenue. Ingress/egress to both Taylor and Susquehanna Avenues all the way through to Rio Grande Avenue. New water and sewer installed before street was resurfaced. Take this opportunity to develop this property into the first thing thousands upon thousands of visitors see as they enter the Wildwoods!