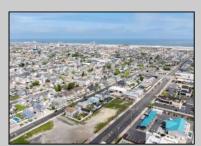

## **COMMENTS**

The possibilities are endless with this approximately 1.6 Acre cleared lot. This location offers unparalleled exposure right at the newly renovated Gateway entrance to The Wildwoods! This property offers 480 feet of frontage on W. Rio Grande Avenue (with 5 existing curb cuts), 200 feet of frontage on Susquehanna Avenue and 210 feet of frontage on Taylor Avenue. Ingress/egress to both Taylor and Susquehanna Avenues all the way through to Rio Grande Avenue. New water and sewer installed before street was resurfaced. Take this opportunity to develop this property into the first thing thousands upon thousands of visitors see as they enter the Wildwoods!