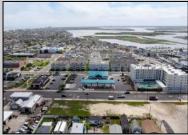

## **COMMENTS**

The possibilities are endless with this approximately 1.6 Acre cleared lot. This location offers unparalleled exposure right at the newly renovated Gateway entrance to The Wildwoods! This property offers 480 feet of frontage on W. Rio Grande Avenue (with 5 existing curb cuts), 200 feet of frontage on Susquehanna Avenue and 210 feet of frontage on Taylor Avenue. Ingress/egress to both Taylor and Susquehanna Avenues all the way through to Rio Grande Avenue. New water and sewer installed before street was resurfaced. Take this opportunity to develop this property into the first thing thousands upon thousands of visitors see as they enter the Wildwoods!