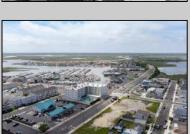

## **COMMENTS**

The possibilities are endless with this approximately 1.6 Acre cleared lot. This location offers unparalleled exposure right at the newly renovated Gateway entrance to The Wildwoods! This property offers 480 feet of frontage on W. Rio Grande Avenue (with 5 existing curb cuts), 200 feet of frontage on Susquehanna Avenue and 210 feet of frontage on Taylor Avenue. Ingress/egress to both Taylor and Susquehanna Avenues all the way through to Rio Grande Avenue. New water and sewer installed before street was resurfaced. Take this opportunity to develop this property into the first thing thousands upon thousands of visitors see as they enter the Wildwoods!