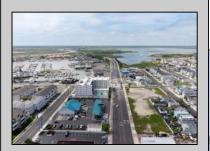

## **COMMENTS**

The possibilities are endless with this approximately 1.6 Acre cleared lot. This location offers unparalleled exposure right at the newly renovated Gateway entrance to The Wildwoods! This property offers 480 feet of frontage on W. Rio Grande Avenue (with 5 existing curb cuts), 200 feet of frontage on Susquehanna Avenue and 210 feet of frontage on Taylor Avenue. Ingress/egress to both Taylor and Susquehanna Avenues all the way through to Rio Grande Avenue. New water and sewer installed before street was resurfaced. Take this opportunity to develop this property into the first thing thousands upon thousands of visitors see as they enter the Wildwoods!