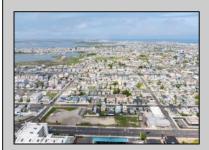

## **COMMENTS**

The possibilities are endless with this approximately 1.6 Acre cleared lot. This location offers unparalleled exposure right at the newly renovated Gateway entrance to The Wildwoods! This property offers 480 feet of frontage on W. Rio Grande Avenue (with 5 existing curb cuts), 200 feet of frontage on Susquehanna Avenue and 210 feet of frontage on Taylor Avenue. Ingress/egress to both Taylor and Susquehanna Avenues all the way through to Rio Grande Avenue. New water and sewer installed before street was resurfaced. Take this opportunity to develop this property into the first thing thousands upon thousands of visitors see as they enter the Wildwoods!