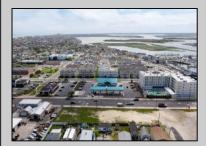

## **COMMENTS**

The possibilities are endless with this approximately 1.6 Acre cleared lot. This location offers unparalleled exposure right at the newly renovated Gateway entrance to The Wildwoods! This property offers 480 feet of frontage on W. Rio Grande Avenue (with 5 existing curb cuts), 200 feet of frontage on Susquehanna Avenue and 210 feet of frontage on Taylor Avenue. Ingress/egress to both Taylor and Susquehanna Avenues all the way through to Rio Grande Avenue. New water and sewer installed before street was resurfaced. Take this opportunity to develop this property into the first thing thousands upon thousands of visitors see as they enter the Wildwoods!