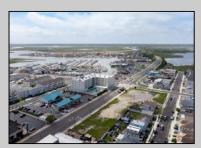

## **COMMENTS**

The possibilities are endless with this approximately 1.6 Acre cleared lot. This location offers unparalleled exposure right at the newly renovated Gateway entrance to The Wildwoods! This property offers 480 feet of frontage on W. Rio Grande Avenue (with 5 existing curb cuts), 200 feet of frontage on Susquehanna Avenue and 210 feet of frontage on Taylor Avenue. Ingress/egress to both Taylor and Susquehanna Avenues all the way through to Rio Grande Avenue. New water and sewer installed before street was resurfaced. Take this opportunity to develop this property into the first thing thousands upon thousands of visitors see as they enter the Wildwoods!