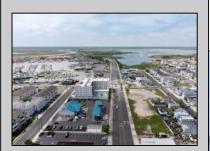

## **COMMENTS**

The possibilities are endless with this approximately 1.6 Acre cleared lot. This location offers unparalleled exposure right at the newly renovated Gateway entrance to The Wildwoods! This property offers 480 feet of frontage on W. Rio Grande Avenue (with 5 existing curb cuts), 200 feet of frontage on Susquehanna Avenue and 210 feet of frontage on Taylor Avenue. Ingress/egress to both Taylor and Susquehanna Avenues all the way through to Rio Grande Avenue. New water and sewer installed before street was resurfaced. Take this opportunity to develop this property into the first thing thousands upon thousands of visitors see as they enter the Wildwoods!