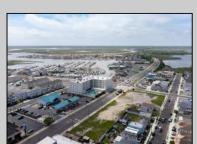

## **COMMENTS**

The possibilities are endless with this approximately 1.6 Acre cleared lot. This location offers unparalleled exposure right at the newly renovated Gateway entrance to The Wildwoods! This property offers 480 feet of frontage on W. Rio Grande Avenue (with 5 existing curb cuts), 200 feet of frontage on Susquehanna Avenue and 210 feet of frontage on Taylor Avenue. Ingress/egress to both Taylor and Susquehanna Avenues all the way through to Rio Grande Avenue. New water and sewer installed before street was resurfaced. Take this opportunity to develop this property into the first thing thousands upon thousands of visitors see as they enter the Wildwoods!