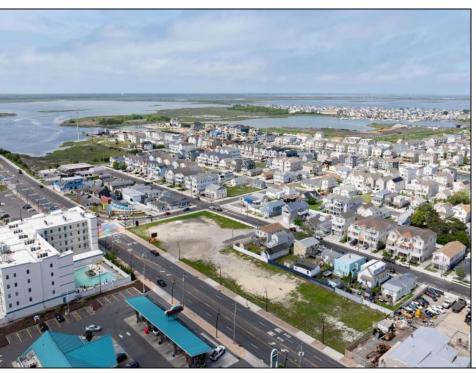

## **COMMENTS**

The possibilities are endless with this approximately 1.6 Acre cleared lot. This location offers unparalleled exposure right at the newly renovated Gateway entrance to The Wildwoods! This property offers 480 feet of frontage on W. Rio Grande Avenue (with 5 existing curb cuts), 200 feet of frontage on Susquehanna Avenue and 210 feet of frontage on Taylor Avenue. Ingress/egress to both Taylor and Susquehanna Avenues all the way through to Rio Grande Avenue. New water and sewer installed before street was resurfaced. Take this opportunity to develop this property into the first thing thousands upon thousands of visitors see as they enter the Wildwoods!