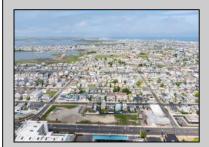

## **COMMENTS**

The possibilities are endless with this approximately 1.6 Acre cleared lot. This location offers unparalleled exposure right at the newly renovated Gateway entrance to The Wildwoods! This property offers 480 feet of frontage on W. Rio Grande Avenue (with 5 existing curb cuts), 200 feet of frontage on Susquehanna Avenue and 210 feet of frontage on Taylor Avenue. Ingress/egress to both Taylor and Susquehanna Avenues all the way through to Rio Grande Avenue. New water and sewer installed before street was resurfaced. Take this opportunity to develop this property into the first thing thousands upon thousands of visitors see as they enter the Wildwoods!