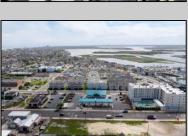

## **COMMENTS**

The possibilities are endless with this approximately 1.6 Acre cleared lot. This location offers unparalleled exposure right at the newly renovated Gateway entrance to The Wildwoods! This property offers 480 feet of frontage on W. Rio Grande Avenue (with 5 existing curb cuts), 200 feet of frontage on Susquehanna Avenue and 210 feet of frontage on Taylor Avenue. Ingress/egress to both Taylor and Susquehanna Avenues all the way through to Rio Grande Avenue. New water and sewer installed before street was resurfaced. Take this opportunity to develop this property into the first thing thousands upon thousands of visitors see as they enter the Wildwoods!