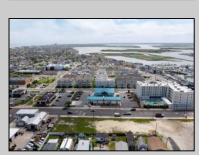

## COMMENTS

The possibilities are endless with this approximately 1.6 Acre cleared lot. This location offers unparalleled exposure right at the newly renovated Gateway entrance to The Wildwoods! This property offers 480 feet of frontage on W. Rio Grande Avenue (with 5 existing curb cuts), 200 feet of frontage on Susquehanna Avenue and 210 feet of frontage on Taylor Avenue. Ingress/egress to both Taylor and Susquehanna Avenues all the way through to Rio Grande Avenue. New water and sewer installed before street was resurfaced. Take this opportunity to develop this property into the first thing thousands upon thousands of visitors see as they enter the Wildwoods!