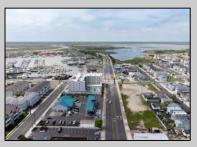

## COMMENTS

The possibilities are endless with this approximately 1.6 Acre cleared lot. This location offers unparalleled exposure right at the newly renovated Gateway entrance to The Wildwoods! This property offers 480 feet of frontage on W. Rio Grande Avenue (with 5 existing curb cuts), 200 feet of frontage on Susquehanna Avenue and 210 feet of frontage on Taylor Avenue. Ingress/egress to both Taylor and Susquehanna Avenues all the way through to Rio Grande Avenue. New water and sewer installed before street was resurfaced. Take this opportunity to develop this property into the first thing thousands upon thousands of visitors see as they enter the Wildwoods!