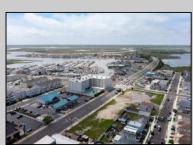

## COMMENTS

The possibilities are endless with this approximately 1.6 Acre cleared lot. This location offers unparalleled exposure right at the newly renovated Gateway entrance to The Wildwoods! This property offers 480 feet of frontage on W. Rio Grande Avenue (with 5 existing curb cuts), 200 feet of frontage on Susquehanna Avenue and 210 feet of frontage on Taylor Avenue. Ingress/egress to both Taylor and Susquehanna Avenues all the way through to Rio Grande Avenue. New water and sewer installed before street was resurfaced. Take this opportunity to develop this property into the first thing thousands upon thousands of visitors see as they enter the Wildwoods!