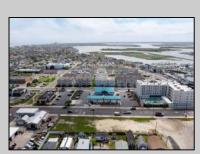

## COMMENTS

The possibilities are endless with this approximately 1.6 Acre cleared lot. This location offers unparalleled exposure right at the newly renovated Gateway entrance to The Wildwoods! This property offers 480 feet of frontage on W. Rio Grande Avenue (with 5 existing curb cuts), 200 feet of frontage on Susquehanna Avenue and 210 feet of frontage on Taylor Avenue. Ingress/egress to both Taylor and Susquehanna Avenues all the way through to Rio Grande Avenue. New water and sewer installed before street was resurfaced. Take this opportunity to develop this property into the first thing thousands upon thousands of visitors see as they enter the Wildwoods!