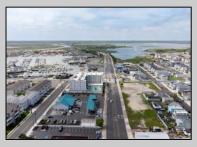

## COMMENTS

The possibilities are endless with this approximately 1.6 Acre cleared lot. This location offers unparalleled exposure right at the newly renovated Gateway entrance to The Wildwoods! This property offers 480 feet of frontage on W. Rio Grande Avenue (with 5 existing curb cuts), 200 feet of frontage on Susquehanna Avenue and 210 feet of frontage on Taylor Avenue. Ingress/egress to both Taylor and Susquehanna Avenues all the way through to Rio Grande Avenue. New water and sewer installed before street was resurfaced. Take this opportunity to develop this property into the first thing thousands upon thousands of visitors see as they enter the Wildwoods!