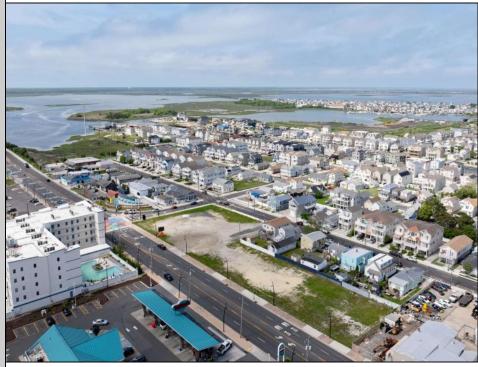

## COMMENTS

The possibilities are endless with this approximately 1.6 Acre cleared lot. This location offers unparalleled exposure right at the newly renovated Gateway entrance to The Wildwoods! This property offers 480 feet of frontage on W. Rio Grande Avenue (with 5 existing curb cuts), 200 feet of frontage on Susquehanna Avenue and 210 feet of frontage on Taylor Avenue. Ingress/egress to both Taylor and Susquehanna Avenues all the way through to Rio Grande Avenue. New water and sewer installed before street was resurfaced. Take this opportunity to develop this property into the first thing thousands upon thousands of visitors see as they enter the Wildwoods!