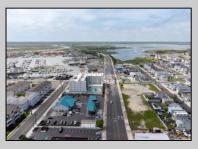

## COMMENTS

The possibilities are endless with this approximately 1.6 Acre cleared lot. This location offers unparalleled exposure right at the newly renovated Gateway entrance to The Wildwoods! This property offers 480 feet of frontage on W. Rio Grande Avenue (with 5 existing curb cuts), 200 feet of frontage on Susquehanna Avenue and 210 feet of frontage on Taylor Avenue. Ingress/egress to both Taylor and Susquehanna Avenues all the way through to Rio Grande Avenue. New water and sewer installed before street was resurfaced. Take this opportunity to develop this property into the first thing thousands upon thousands of visitors see as they enter the Wildwoods!