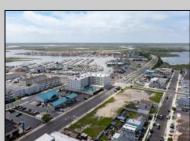

## COMMENTS

The possibilities are endless with this approximately 1.6 Acre cleared lot. This location offers unparalleled exposure right at the newly renovated Gateway entrance to The Wildwoods! This property offers 480 feet of frontage on W. Rio Grande Avenue (with 5 existing curb cuts), 200 feet of frontage on Susquehanna Avenue and 210 feet of frontage on Taylor Avenue. Ingress/egress to both Taylor and Susquehanna Avenues all the way through to Rio Grande Avenue. New water and sewer installed before street was resurfaced. Take this opportunity to develop this property into the first thing thousands upon thousands of visitors see as they enter the Wildwoods!