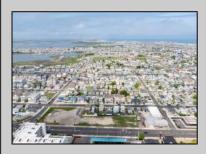

## COMMENTS

The possibilities are endless with this approximately 1.6 Acre cleared lot. This location offers unparalleled exposure right at the newly renovated Gateway entrance to The Wildwoods! This property offers 480 feet of frontage on W. Rio Grande Avenue (with 5 existing curb cuts), 200 feet of frontage on Susquehanna Avenue and 210 feet of frontage on Taylor Avenue. Ingress/egress to both Taylor and Susquehanna Avenues all the way through to Rio Grande Avenue. New water and sewer installed before street was resurfaced. Take this opportunity to develop this property into the first thing thousands upon thousands of visitors see as they enter the Wildwoods!