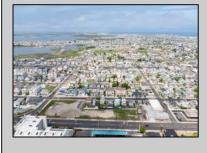

## **COMMENTS**

The possibilities are endless with this approximately 1.6 Acre cleared lot. This location offers unparalleled exposure right at the newly renovated Gateway entrance to The Wildwoods! This property offers 480 feet of frontage on W. Rio Grande Avenue (with 5 existing curb cuts), 200 feet of frontage on Susquehanna Avenue and 210 feet of frontage on Taylor Avenue. Ingress/egress to both Taylor and Susquehanna Avenues all the way through to Rio Grande Avenue. New water and sewer installed before street was resurfaced. Take this opportunity to develop this property into the first thing thousands upon thousands of visitors see as they enter the Wildwoods!