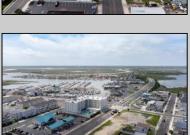

## **COMMENTS**

The possibilities are endless with this approximately 1.6 Acre cleared lot. This location offers unparalleled exposure right at the newly renovated Gateway entrance to The Wildwoods! This property offers 480 feet of frontage on W. Rio Grande Avenue (with 5 existing curb cuts), 200 feet of frontage on Susquehanna Avenue and 210 feet of frontage on Taylor Avenue. Ingress/egress to both Taylor and Susquehanna Avenues all the way through to Rio Grande Avenue. New water and sewer installed before street was resurfaced. Take this opportunity to develop this property into the first thing thousands upon thousands of visitors see as they enter the Wildwoods!