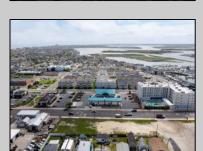

## **COMMENTS**

The possibilities are endless with this approximately 1.6 Acre cleared lot. This location offers unparalleled exposure right at the newly renovated Gateway entrance to The Wildwoods! This property offers 480 feet of frontage on W. Rio Grande Avenue (with 5 existing curb cuts), 200 feet of frontage on Susquehanna Avenue and 210 feet of frontage on Taylor Avenue. Ingress/egress to both Taylor and Susquehanna Avenues all the way through to Rio Grande Avenue. New water and sewer installed before street was resurfaced. Take this opportunity to develop this property into the first thing thousands upon thousands of visitors see as they enter the Wildwoods!