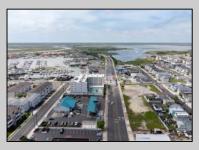

## COMMENTS

The possibilities are endless with this approximately 1.6 Acre cleared lot. This location offers unparalleled exposure right at the newly renovated Gateway entrance to The Wildwoods! This property offers 480 feet of frontage on W. Rio Grande Avenue (with 5 existing curb cuts), 200 feet of frontage on Susquehanna Avenue and 210 feet of frontage on Taylor Avenue. Ingress/egress to both Taylor and Susquehanna Avenues all the way through to Rio Grande Avenue. New water and sewer installed before street was resurfaced. Take this opportunity to develop this property into the first thing thousands upon thousands of visitors see as they enter the Wildwoods!