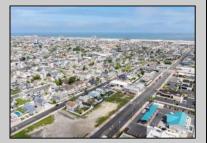

## COMMENTS

The possibilities are endless with this approximately 1.6 Acre cleared lot. This location offers unparalleled exposure right at the newly renovated Gateway entrance to The Wildwoods! This property offers 480 feet of frontage on W. Rio Grande Avenue (with 5 existing curb cuts), 200 feet of frontage on Susquehanna Avenue and 210 feet of frontage on Taylor Avenue. Ingress/egress to both Taylor and Susquehanna Avenues all the way through to Rio Grande Avenue. New water and sewer installed before street was resurfaced. Take this opportunity to develop this property into the first thing thousands upon thousands of visitors see as they enter the Wildwoods!