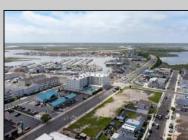

## COMMENTS

The possibilities are endless with this approximately 1.6 Acre cleared lot. This location offers unparalleled exposure right at the newly renovated Gateway entrance to The Wildwoods! This property offers 480 feet of frontage on W. Rio Grande Avenue (with 5 existing curb cuts), 200 feet of frontage on Susquehanna Avenue and 210 feet of frontage on Taylor Avenue. Ingress/egress to both Taylor and Susquehanna Avenues all the way through to Rio Grande Avenue. New water and sewer installed before street was resurfaced. Take this opportunity to develop this property into the first thing thousands upon thousands of visitors see as they enter the Wildwoods!