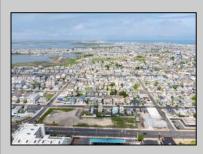

## COMMENTS

The possibilities are endless with this approximately 1.6 Acre cleared lot. This location offers unparalleled exposure right at the newly renovated Gateway entrance to The Wildwoods! This property offers 480 feet of frontage on W. Rio Grande Avenue (with 5 existing curb cuts), 200 feet of frontage on Susquehanna Avenue and 210 feet of frontage on Taylor Avenue. Ingress/egress to both Taylor and Susquehanna Avenues all the way through to Rio Grande Avenue. New water and sewer installed before street was resurfaced. Take this opportunity to develop this property into the first thing thousands upon thousands of visitors see as they enter the Wildwoods!