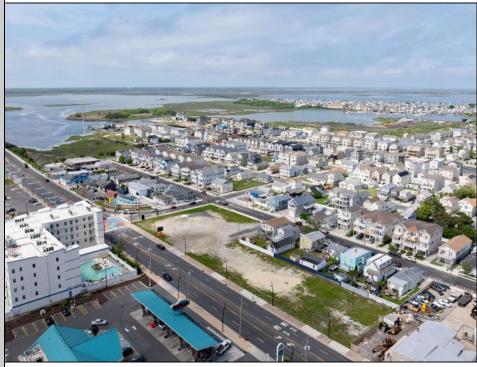

## COMMENTS

The possibilities are endless with this approximately 1.6 Acre cleared lot. This location offers unparalleled exposure right at the newly renovated Gateway entrance to The Wildwoods! This property offers 480 feet of frontage on W. Rio Grande Avenue (with 5 existing curb cuts), 200 feet of frontage on Susquehanna Avenue and 210 feet of frontage on Taylor Avenue. Ingress/egress to both Taylor and Susquehanna Avenues all the way through to Rio Grande Avenue. New water and sewer installed before street was resurfaced. Take this opportunity to develop this property into the first thing thousands upon thousands of visitors see as they enter the Wildwoods!