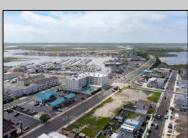

## **COMMENTS**

The possibilities are endless with this approximately 1.6 Acre cleared lot. This location offers unparalleled exposure right at the newly renovated Gateway entrance to The Wildwoods! This property offers 480 feet of frontage on W. Rio Grande Avenue (with 5 existing curb cuts), 200 feet of frontage on Susquehanna Avenue and 210 feet of frontage on Taylor Avenue. Ingress/egress to both Taylor and Susquehanna Avenues all the way through to Rio Grande Avenue. New water and sewer installed before street was resurfaced. Take this opportunity to develop this property into the first thing thousands upon thousands of visitors see as they enter the Wildwoods!