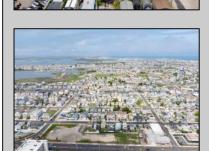

## **COMMENTS**

The possibilities are endless with this approximately 1.6 Acre cleared lot. This location offers unparalleled exposure right at the newly renovated Gateway entrance to The Wildwoods! This property offers 480 feet of frontage on W. Rio Grande Avenue (with 5 existing curb cuts), 200 feet of frontage on Susquehanna Avenue and 210 feet of frontage on Taylor Avenue. Ingress/egress to both Taylor and Susquehanna Avenues all the way through to Rio Grande Avenue. New water and sewer installed before street was resurfaced. Take this opportunity to develop this property into the first thing thousands upon thousands of visitors see as they enter the Wildwoods!