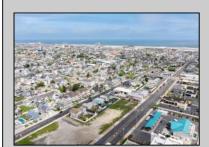

## **COMMENTS**

The possibilities are endless with this approximately 1.6 Acre cleared lot. This location offers unparalleled exposure right at the newly renovated Gateway entrance to The Wildwoods! This property offers 480 feet of frontage on W. Rio Grande Avenue (with 5 existing curb cuts), 200 feet of frontage on Susquehanna Avenue and 210 feet of frontage on Taylor Avenue. Ingress/egress to both Taylor and Susquehanna Avenues all the way through to Rio Grande Avenue. New water and sewer installed before street was resurfaced. Take this opportunity to develop this property into the first thing thousands upon thousands of visitors see as they enter the Wildwoods!