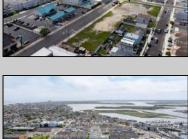

## **COMMENTS**

The possibilities are endless with this approximately 1.6 Acre cleared lot. This location offers unparalleled exposure right at the newly renovated Gateway entrance to The Wildwoods! This property offers 480 feet of frontage on W. Rio Grande Avenue (with 5 existing curb cuts), 200 feet of frontage on Susquehanna Avenue and 210 feet of frontage on Taylor Avenue. Ingress/egress to both Taylor and Susquehanna Avenues all the way through to Rio Grande Avenue. New water and sewer installed before street was resurfaced. Take this opportunity to develop this property into the first thing thousands upon thousands of visitors see as they enter the Wildwoods!