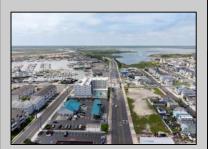

## **COMMENTS**

The possibilities are endless with this approximately 1.6 Acre cleared lot. This location offers unparalleled exposure right at the newly renovated Gateway entrance to The Wildwoods! This property offers 480 feet of frontage on W. Rio Grande Avenue (with 5 existing curb cuts), 200 feet of frontage on Susquehanna Avenue and 210 feet of frontage on Taylor Avenue. Ingress/egress to both Taylor and Susquehanna Avenues all the way through to Rio Grande Avenue. New water and sewer installed before street was resurfaced. Take this opportunity to develop this property into the first thing thousands upon thousands of visitors see as they enter the Wildwoods!