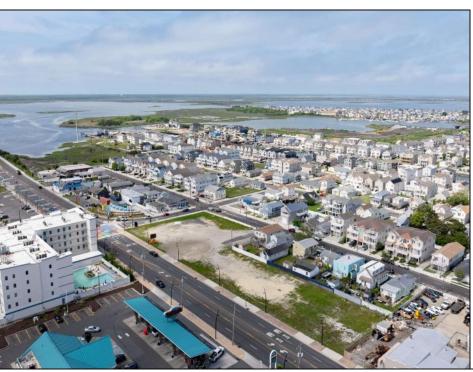

## **COMMENTS**

The possibilities are endless with this approximately 1.6 Acre cleared lot. This location offers unparalleled exposure right at the newly renovated Gateway entrance to The Wildwoods! This property offers 480 feet of frontage on W. Rio Grande Avenue (with 5 existing curb cuts), 200 feet of frontage on Susquehanna Avenue and 210 feet of frontage on Taylor Avenue. Ingress/egress to both Taylor and Susquehanna Avenues all the way through to Rio Grande Avenue. New water and sewer installed before street was resurfaced. Take this opportunity to develop this property into the first thing thousands upon thousands of visitors see as they enter the Wildwoods!