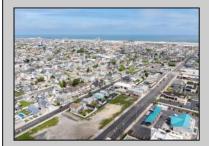

## **COMMENTS**

The possibilities are endless with this approximately 1.6 Acre cleared lot. This location offers unparalleled exposure right at the newly renovated Gateway entrance to The Wildwoods! This property offers 480 feet of frontage on W. Rio Grande Avenue (with 5 existing curb cuts), 200 feet of frontage on Susquehanna Avenue and 210 feet of frontage on Taylor Avenue. Ingress/egress to both Taylor and Susquehanna Avenues all the way through to Rio Grande Avenue. New water and sewer installed before street was resurfaced. Take this opportunity to develop this property into the first thing thousands upon thousands of visitors see as they enter the Wildwoods!