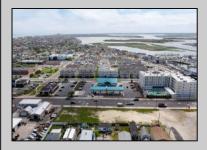

## **COMMENTS**

The possibilities are endless with this approximately 1.6 Acre cleared lot. This location offers unparalleled exposure right at the newly renovated Gateway entrance to The Wildwoods! This property offers 480 feet of frontage on W. Rio Grande Avenue (with 5 existing curb cuts), 200 feet of frontage on Susquehanna Avenue and 210 feet of frontage on Taylor Avenue. Ingress/egress to both Taylor and Susquehanna Avenues all the way through to Rio Grande Avenue. New water and sewer installed before street was resurfaced. Take this opportunity to develop this property into the first thing thousands upon thousands of visitors see as they enter the Wildwoods!