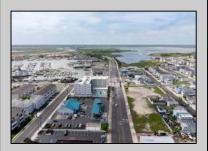

## **COMMENTS**

The possibilities are endless with this approximately 1.6 Acre cleared lot. This location offers unparalleled exposure right at the newly renovated Gateway entrance to The Wildwoods! This property offers 480 feet of frontage on W. Rio Grande Avenue (with 5 existing curb cuts), 200 feet of frontage on Susquehanna Avenue and 210 feet of frontage on Taylor Avenue. Ingress/egress to both Taylor and Susquehanna Avenues all the way through to Rio Grande Avenue. New water and sewer installed before street was resurfaced. Take this opportunity to develop this property into the first thing thousands upon thousands of visitors see as they enter the Wildwoods!