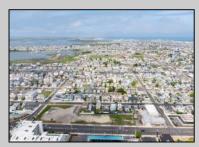

## **COMMENTS**

The possibilities are endless with this approximately 1.6 Acre cleared lot. This location offers unparalleled exposure right at the newly renovated Gateway entrance to The Wildwoods! This property offers 480 feet of frontage on W. Rio Grande Avenue (with 5 existing curb cuts), 200 feet of frontage on Susquehanna Avenue and 210 feet of frontage on Taylor Avenue. Ingress/egress to both Taylor and Susquehanna Avenues all the way through to Rio Grande Avenue. New water and sewer installed before street was resurfaced. Take this opportunity to develop this property into the first thing thousands upon thousands of visitors see as they enter the Wildwoods!