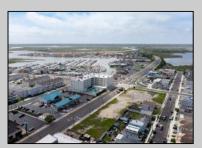

## **COMMENTS**

The possibilities are endless with this approximately 1.6 Acre cleared lot. This location offers unparalleled exposure right at the newly renovated Gateway entrance to The Wildwoods! This property offers 480 feet of frontage on W. Rio Grande Avenue (with 5 existing curb cuts), 200 feet of frontage on Susquehanna Avenue and 210 feet of frontage on Taylor Avenue. Ingress/egress to both Taylor and Susquehanna Avenues all the way through to Rio Grande Avenue. New water and sewer installed before street was resurfaced. Take this opportunity to develop this property into the first thing thousands upon thousands of visitors see as they enter the Wildwoods!