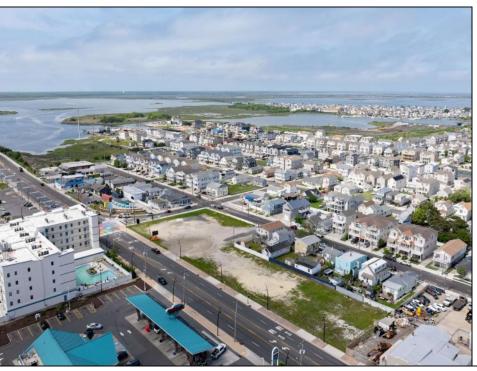

## **COMMENTS**

The possibilities are endless with this approximately 1.6 Acre cleared lot. This location offers unparalleled exposure right at the newly renovated Gateway entrance to The Wildwoods! This property offers 480 feet of frontage on W. Rio Grande Avenue (with 5 existing curb cuts), 200 feet of frontage on Susquehanna Avenue and 210 feet of frontage on Taylor Avenue. Ingress/egress to both Taylor and Susquehanna Avenues all the way through to Rio Grande Avenue. New water and sewer installed before street was resurfaced. Take this opportunity to develop this property into the first thing thousands upon thousands of visitors see as they enter the Wildwoods!