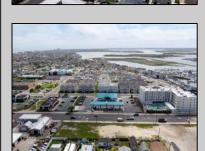

## **COMMENTS**

The possibilities are endless with this approximately 1.6 Acre cleared lot. This location offers unparalleled exposure right at the newly renovated Gateway entrance to The Wildwoods! This property offers 480 feet of frontage on W. Rio Grande Avenue (with 5 existing curb cuts), 200 feet of frontage on Susquehanna Avenue and 210 feet of frontage on Taylor Avenue. Ingress/egress to both Taylor and Susquehanna Avenues all the way through to Rio Grande Avenue. New water and sewer installed before street was resurfaced. Take this opportunity to develop this property into the first thing thousands upon thousands of visitors see as they enter the Wildwoods!