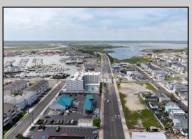

## **COMMENTS**

The possibilities are endless with this approximately 1.6 Acre cleared lot. This location offers unparalleled exposure right at the newly renovated Gateway entrance to The Wildwoods! This property offers 480 feet of frontage on W. Rio Grande Avenue (with 5 existing curb cuts), 200 feet of frontage on Susquehanna Avenue and 210 feet of frontage on Taylor Avenue. Ingress/egress to both Taylor and Susquehanna Avenues all the way through to Rio Grande Avenue. New water and sewer installed before street was resurfaced. Take this opportunity to develop this property into the first thing thousands upon thousands of visitors see as they enter the Wildwoods!