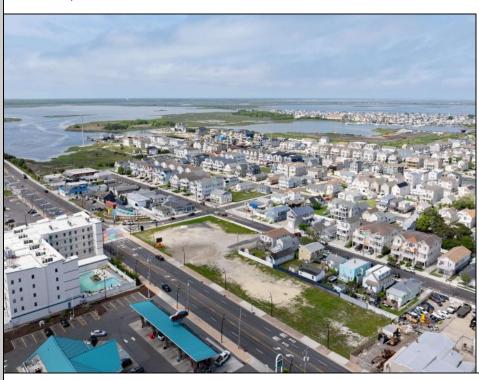

## **COMMENTS**

The possibilities are endless with this approximately 1.6 Acre cleared lot. This location offers unparalleled exposure right at the newly renovated Gateway entrance to The Wildwoods! This property offers 480 feet of frontage on W. Rio Grande Avenue (with 5 existing curb cuts), 200 feet of frontage on Susquehanna Avenue and 210 feet of frontage on Taylor Avenue. Ingress/egress to both Taylor and Susquehanna Avenues all the way through to Rio Grande Avenue. New water and sewer installed before street was resurfaced. Take this opportunity to develop this property into the first thing thousands upon thousands of visitors see as they enter the Wildwoods!