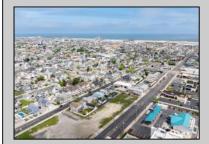

## **COMMENTS**

The possibilities are endless with this approximately 1.6 Acre cleared lot. This location offers unparalleled exposure right at the newly renovated Gateway entrance to The Wildwoods! This property offers 480 feet of frontage on W. Rio Grande Avenue (with 5 existing curb cuts), 200 feet of frontage on Susquehanna Avenue and 210 feet of frontage on Taylor Avenue. Ingress/egress to both Taylor and Susquehanna Avenues all the way through to Rio Grande Avenue. New water and sewer installed before street was resurfaced. Take this opportunity to develop this property into the first thing thousands upon thousands of visitors see as they enter the Wildwoods!