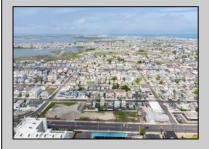

## **COMMENTS**

The possibilities are endless with this approximately 1.6 Acre cleared lot. This location offers unparalleled exposure right at the newly renovated Gateway entrance to The Wildwoods! This property offers 480 feet of frontage on W. Rio Grande Avenue (with 5 existing curb cuts), 200 feet of frontage on Susquehanna Avenue and 210 feet of frontage on Taylor Avenue. Ingress/egress to both Taylor and Susquehanna Avenues all the way through to Rio Grande Avenue. New water and sewer installed before street was resurfaced. Take this opportunity to develop this property into the first thing thousands upon thousands of visitors see as they enter the Wildwoods!