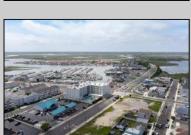

## **COMMENTS**

The possibilities are endless with this approximately 1.6 Acre cleared lot. This location offers unparalleled exposure right at the newly renovated Gateway entrance to The Wildwoods! This property offers 480 feet of frontage on W. Rio Grande Avenue (with 5 existing curb cuts), 200 feet of frontage on Susquehanna Avenue and 210 feet of frontage on Taylor Avenue. Ingress/egress to both Taylor and Susquehanna Avenues all the way through to Rio Grande Avenue. New water and sewer installed before street was resurfaced. Take this opportunity to develop this property into the first thing thousands upon thousands of visitors see as they enter the Wildwoods!