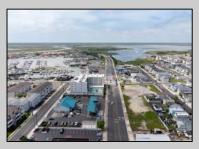

## COMMENTS

The possibilities are endless with this approximately 1.6 Acre cleared lot. This location offers unparalleled exposure right at the newly renovated Gateway entrance to The Wildwoods! This property offers 480 feet of frontage on W. Rio Grande Avenue (with 5 existing curb cuts), 200 feet of frontage on Susquehanna Avenue and 210 feet of frontage on Taylor Avenue. Ingress/egress to both Taylor and Susquehanna Avenues all the way through to Rio Grande Avenue. New water and sewer installed before street was resurfaced. Take this opportunity to develop this property into the first thing thousands upon thousands of visitors see as they enter the Wildwoods!