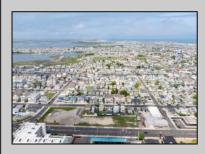

## COMMENTS

The possibilities are endless with this approximately 1.6 Acre cleared lot. This location offers unparalleled exposure right at the newly renovated Gateway entrance to The Wildwoods! This property offers 480 feet of frontage on W. Rio Grande Avenue (with 5 existing curb cuts), 200 feet of frontage on Susquehanna Avenue and 210 feet of frontage on Taylor Avenue. Ingress/egress to both Taylor and Susquehanna Avenues all the way through to Rio Grande Avenue. New water and sewer installed before street was resurfaced. Take this opportunity to develop this property into the first thing thousands upon thousands of visitors see as they enter the Wildwoods!