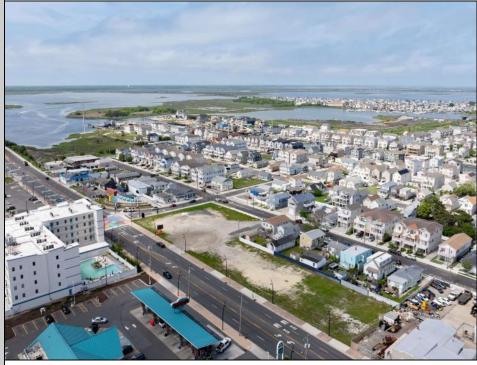

## COMMENTS

The possibilities are endless with this approximately 1.6 Acre cleared lot. This location offers unparalleled exposure right at the newly renovated Gateway entrance to The Wildwoods! This property offers 480 feet of frontage on W. Rio Grande Avenue (with 5 existing curb cuts), 200 feet of frontage on Susquehanna Avenue and 210 feet of frontage on Taylor Avenue. Ingress/egress to both Taylor and Susquehanna Avenues all the way through to Rio Grande Avenue. New water and sewer installed before street was resurfaced. Take this opportunity to develop this property into the first thing thousands upon thousands of visitors see as they enter the Wildwoods!