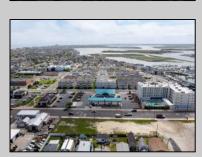

## COMMENTS

The possibilities are endless with this approximately 1.6 Acre cleared lot. This location offers unparalleled exposure right at the newly renovated Gateway entrance to The Wildwoods! This property offers 480 feet of frontage on W. Rio Grande Avenue (with 5 existing curb cuts), 200 feet of frontage on Susquehanna Avenue and 210 feet of frontage on Taylor Avenue. Ingress/egress to both Taylor and Susquehanna Avenues all the way through to Rio Grande Avenue. New water and sewer installed before street was resurfaced. Take this opportunity to develop this property into the first thing thousands upon thousands of visitors see as they enter the Wildwoods!