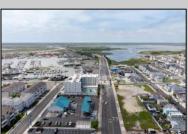

## **COMMENTS**

The possibilities are endless with this approximately 1.6 Acre cleared lot. This location offers unparalleled exposure right at the newly renovated Gateway entrance to The Wildwoods! This property offers 480 feet of frontage on W. Rio Grande Avenue (with 5 existing curb cuts), 200 feet of frontage on Susquehanna Avenue and 210 feet of frontage on Taylor Avenue. Ingress/egress to both Taylor and Susquehanna Avenues all the way through to Rio Grande Avenue. New water and sewer installed before street was resurfaced. Take this opportunity to develop this property into the first thing thousands upon thousands of visitors see as they enter the Wildwoods!