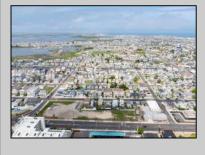

## **COMMENTS**

The possibilities are endless with this approximately 1.6 Acre cleared lot. This location offers unparalleled exposure right at the newly renovated Gateway entrance to The Wildwoods! This property offers 480 feet of frontage on W. Rio Grande Avenue (with 5 existing curb cuts), 200 feet of frontage on Susquehanna Avenue and 210 feet of frontage on Taylor Avenue. Ingress/egress to both Taylor and Susquehanna Avenues all the way through to Rio Grande Avenue. New water and sewer installed before street was resurfaced. Take this opportunity to develop this property into the first thing thousands upon thousands of visitors see as they enter the Wildwoods!