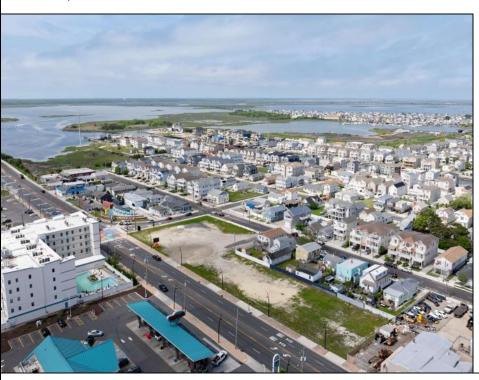

## **COMMENTS**

The possibilities are endless with this approximately 1.6 Acre cleared lot. This location offers unparalleled exposure right at the newly renovated Gateway entrance to The Wildwoods! This property offers 480 feet of frontage on W. Rio Grande Avenue (with 5 existing curb cuts), 200 feet of frontage on Susquehanna Avenue and 210 feet of frontage on Taylor Avenue. Ingress/egress to both Taylor and Susquehanna Avenues all the way through to Rio Grande Avenue. New water and sewer installed before street was resurfaced. Take this opportunity to develop this property into the first thing thousands upon thousands of visitors see as they enter the Wildwoods!