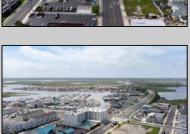

## **COMMENTS**

The possibilities are endless with this approximately 1.6 Acre cleared lot. This location offers unparalleled exposure right at the newly renovated Gateway entrance to The Wildwoods! This property offers 480 feet of frontage on W. Rio Grande Avenue (with 5 existing curb cuts), 200 feet of frontage on Susquehanna Avenue and 210 feet of frontage on Taylor Avenue. Ingress/egress to both Taylor and Susquehanna Avenues all the way through to Rio Grande Avenue. New water and sewer installed before street was resurfaced. Take this opportunity to develop this property into the first thing thousands upon thousands of visitors see as they enter the Wildwoods!