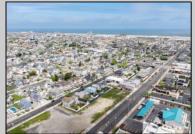

## **COMMENTS**

The possibilities are endless with this approximately 1.6 Acre cleared lot. This location offers unparalleled exposure right at the newly renovated Gateway entrance to The Wildwoods! This property offers 480 feet of frontage on W. Rio Grande Avenue (with 5 existing curb cuts), 200 feet of frontage on Susquehanna Avenue and 210 feet of frontage on Taylor Avenue. Ingress/egress to both Taylor and Susquehanna Avenues all the way through to Rio Grande Avenue. New water and sewer installed before street was resurfaced. Take this opportunity to develop this property into the first thing thousands upon thousands of visitors see as they enter the Wildwoods!