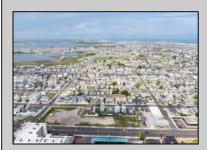

## **COMMENTS**

The possibilities are endless with this approximately 1.6 Acre cleared lot. This location offers unparalleled exposure right at the newly renovated Gateway entrance to The Wildwoods! This property offers 480 feet of frontage on W. Rio Grande Avenue (with 5 existing curb cuts), 200 feet of frontage on Susquehanna Avenue and 210 feet of frontage on Taylor Avenue. Ingress/egress to both Taylor and Susquehanna Avenues all the way through to Rio Grande Avenue. New water and sewer installed before street was resurfaced. Take this opportunity to develop this property into the first thing thousands upon thousands of visitors see as they enter the Wildwoods!