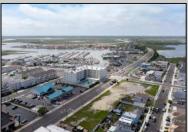

## **COMMENTS**

The possibilities are endless with this approximately 1.6 Acre cleared lot. This location offers unparalleled exposure right at the newly renovated Gateway entrance to The Wildwoods! This property offers 480 feet of frontage on W. Rio Grande Avenue (with 5 existing curb cuts), 200 feet of frontage on Susquehanna Avenue and 210 feet of frontage on Taylor Avenue. Ingress/egress to both Taylor and Susquehanna Avenues all the way through to Rio Grande Avenue. New water and sewer installed before street was resurfaced. Take this opportunity to develop this property into the first thing thousands upon thousands of visitors see as they enter the Wildwoods!