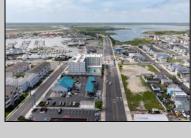

## **COMMENTS**

The possibilities are endless with this approximately 1.6 Acre cleared lot. This location offers unparalleled exposure right at the newly renovated Gateway entrance to The Wildwoods! This property offers 480 feet of frontage on W. Rio Grande Avenue (with 5 existing curb cuts), 200 feet of frontage on Susquehanna Avenue and 210 feet of frontage on Taylor Avenue. Ingress/egress to both Taylor and Susquehanna Avenues all the way through to Rio Grande Avenue. New water and sewer installed before street was resurfaced. Take this opportunity to develop this property into the first thing thousands upon thousands of visitors see as they enter the Wildwoods!