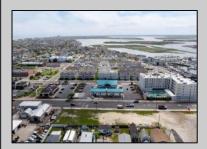

## **COMMENTS**

The possibilities are endless with this approximately 1.6 Acre cleared lot. This location offers unparalleled exposure right at the newly renovated Gateway entrance to The Wildwoods! This property offers 480 feet of frontage on W. Rio Grande Avenue (with 5 existing curb cuts), 200 feet of frontage on Susquehanna Avenue and 210 feet of frontage on Taylor Avenue. Ingress/egress to both Taylor and Susquehanna Avenues all the way through to Rio Grande Avenue. New water and sewer installed before street was resurfaced. Take this opportunity to develop this property into the first thing thousands upon thousands of visitors see as they enter the Wildwoods!