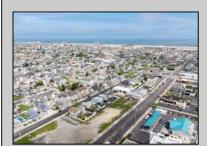

## **COMMENTS**

The possibilities are endless with this approximately 1.6 Acre cleared lot. This location offers unparalleled exposure right at the newly renovated Gateway entrance to The Wildwoods! This property offers 480 feet of frontage on W. Rio Grande Avenue (with 5 existing curb cuts), 200 feet of frontage on Susquehanna Avenue and 210 feet of frontage on Taylor Avenue. Ingress/egress to both Taylor and Susquehanna Avenues all the way through to Rio Grande Avenue. New water and sewer installed before street was resurfaced. Take this opportunity to develop this property into the first thing thousands upon thousands of visitors see as they enter the Wildwoods!