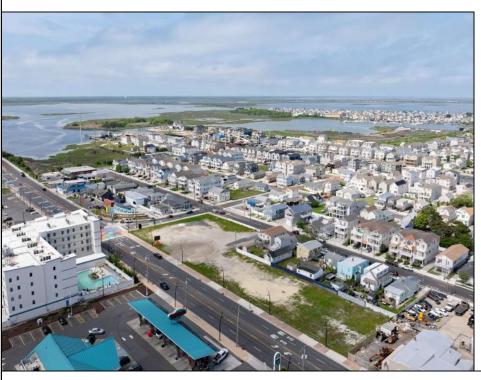

## **COMMENTS**

The possibilities are endless with this approximately 1.6 Acre cleared lot. This location offers unparalleled exposure right at the newly renovated Gateway entrance to The Wildwoods! This property offers 480 feet of frontage on W. Rio Grande Avenue (with 5 existing curb cuts), 200 feet of frontage on Susquehanna Avenue and 210 feet of frontage on Taylor Avenue. Ingress/egress to both Taylor and Susquehanna Avenues all the way through to Rio Grande Avenue. New water and sewer installed before street was resurfaced. Take this opportunity to develop this property into the first thing thousands upon thousands of visitors see as they enter the Wildwoods!