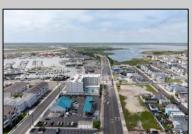

## **COMMENTS**

The possibilities are endless with this approximately 1.6 Acre cleared lot. This location offers unparalleled exposure right at the newly renovated Gateway entrance to The Wildwoods! This property offers 480 feet of frontage on W. Rio Grande Avenue (with 5 existing curb cuts), 200 feet of frontage on Susquehanna Avenue and 210 feet of frontage on Taylor Avenue. Ingress/egress to both Taylor and Susquehanna Avenues all the way through to Rio Grande Avenue. New water and sewer installed before street was resurfaced. Take this opportunity to develop this property into the first thing thousands upon thousands of visitors see as they enter the Wildwoods!