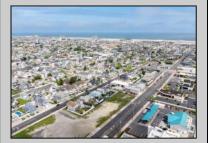

## COMMENTS

The possibilities are endless with this approximately 1.6 Acre cleared lot. This location offers unparalleled exposure right at the newly renovated Gateway entrance to The Wildwoods! This property offers 480 feet of frontage on W. Rio Grande Avenue (with 5 existing curb cuts), 200 feet of frontage on Susquehanna Avenue and 210 feet of frontage on Taylor Avenue. Ingress/egress to both Taylor and Susquehanna Avenues all the way through to Rio Grande Avenue. New water and sewer installed before street was resurfaced. Take this opportunity to develop this property into the first thing thousands upon thousands of visitors see as they enter the Wildwoods!