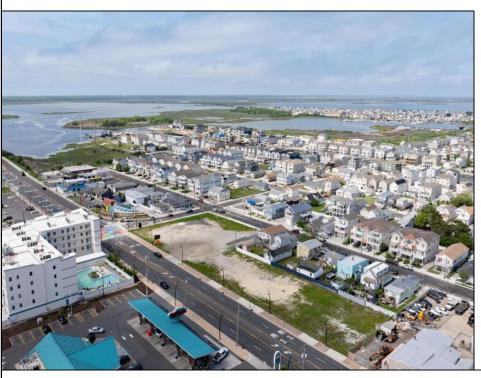

## **COMMENTS**

The possibilities are endless with this approximately 1.6 Acre cleared lot. This location offers unparalleled exposure right at the newly renovated Gateway entrance to The Wildwoods! This property offers 480 feet of frontage on W. Rio Grande Avenue (with 5 existing curb cuts), 200 feet of frontage on Susquehanna Avenue and 210 feet of frontage on Taylor Avenue. Ingress/egress to both Taylor and Susquehanna Avenues all the way through to Rio Grande Avenue. New water and sewer installed before street was resurfaced. Take this opportunity to develop this property into the first thing thousands upon thousands of visitors see as they enter the Wildwoods!