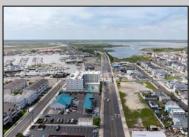

## **COMMENTS**

The possibilities are endless with this approximately 1.6 Acre cleared lot. This location offers unparalleled exposure right at the newly renovated Gateway entrance to The Wildwoods! This property offers 480 feet of frontage on W. Rio Grande Avenue (with 5 existing curb cuts), 200 feet of frontage on Susquehanna Avenue and 210 feet of frontage on Taylor Avenue. Ingress/egress to both Taylor and Susquehanna Avenues all the way through to Rio Grande Avenue. New water and sewer installed before street was resurfaced. Take this opportunity to develop this property into the first thing thousands upon thousands of visitors see as they enter the Wildwoods!