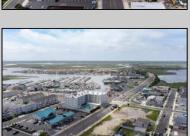

## **COMMENTS**

The possibilities are endless with this approximately 1.6 Acre cleared lot. This location offers unparalleled exposure right at the newly renovated Gateway entrance to The Wildwoods! This property offers 480 feet of frontage on W. Rio Grande Avenue (with 5 existing curb cuts), 200 feet of frontage on Susquehanna Avenue and 210 feet of frontage on Taylor Avenue. Ingress/egress to both Taylor and Susquehanna Avenues all the way through to Rio Grande Avenue. New water and sewer installed before street was resurfaced. Take this opportunity to develop this property into the first thing thousands upon thousands of visitors see as they enter the Wildwoods!