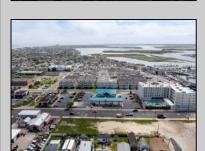

## **COMMENTS**

The possibilities are endless with this approximately 1.6 Acre cleared lot. This location offers unparalleled exposure right at the newly renovated Gateway entrance to The Wildwoods! This property offers 480 feet of frontage on W. Rio Grande Avenue (with 5 existing curb cuts), 200 feet of frontage on Susquehanna Avenue and 210 feet of frontage on Taylor Avenue. Ingress/egress to both Taylor and Susquehanna Avenues all the way through to Rio Grande Avenue. New water and sewer installed before street was resurfaced. Take this opportunity to develop this property into the first thing thousands upon thousands of visitors see as they enter the Wildwoods!