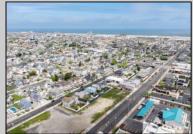

## **COMMENTS**

The possibilities are endless with this approximately 1.6 Acre cleared lot. This location offers unparalleled exposure right at the newly renovated Gateway entrance to The Wildwoods! This property offers 480 feet of frontage on W. Rio Grande Avenue (with 5 existing curb cuts), 200 feet of frontage on Susquehanna Avenue and 210 feet of frontage on Taylor Avenue. Ingress/egress to both Taylor and Susquehanna Avenues all the way through to Rio Grande Avenue. New water and sewer installed before street was resurfaced. Take this opportunity to develop this property into the first thing thousands upon thousands of visitors see as they enter the Wildwoods!