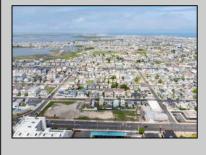

## **COMMENTS**

The possibilities are endless with this approximately 1.6 Acre cleared lot. This location offers unparalleled exposure right at the newly renovated Gateway entrance to The Wildwoods! This property offers 480 feet of frontage on W. Rio Grande Avenue (with 5 existing curb cuts), 200 feet of frontage on Susquehanna Avenue and 210 feet of frontage on Taylor Avenue. Ingress/egress to both Taylor and Susquehanna Avenues all the way through to Rio Grande Avenue. New water and sewer installed before street was resurfaced. Take this opportunity to develop this property into the first thing thousands upon thousands of visitors see as they enter the Wildwoods!