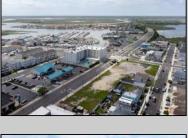

## **COMMENTS**

The possibilities are endless with this approximately 1.6 Acre cleared lot. This location offers unparalleled exposure right at the newly renovated Gateway entrance to The Wildwoods! This property offers 480 feet of frontage on W. Rio Grande Avenue (with 5 existing curb cuts), 200 feet of frontage on Susquehanna Avenue and 210 feet of frontage on Taylor Avenue. Ingress/egress to both Taylor and Susquehanna Avenues all the way through to Rio Grande Avenue. New water and sewer installed before street was resurfaced. Take this opportunity to develop this property into the first thing thousands upon thousands of visitors see as they enter the Wildwoods!