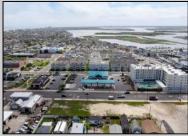

## **COMMENTS**

The possibilities are endless with this approximately 1.6 Acre cleared lot. This location offers unparalleled exposure right at the newly renovated Gateway entrance to The Wildwoods! This property offers 480 feet of frontage on W. Rio Grande Avenue (with 5 existing curb cuts), 200 feet of frontage on Susquehanna Avenue and 210 feet of frontage on Taylor Avenue. Ingress/egress to both Taylor and Susquehanna Avenues all the way through to Rio Grande Avenue. New water and sewer installed before street was resurfaced. Take this opportunity to develop this property into the first thing thousands upon thousands of visitors see as they enter the Wildwoods!