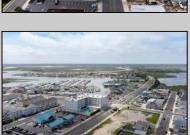

## **COMMENTS**

The possibilities are endless with this approximately 1.6 Acre cleared lot. This location offers unparalleled exposure right at the newly renovated Gateway entrance to The Wildwoods! This property offers 480 feet of frontage on W. Rio Grande Avenue (with 5 existing curb cuts), 200 feet of frontage on Susquehanna Avenue and 210 feet of frontage on Taylor Avenue. Ingress/egress to both Taylor and Susquehanna Avenues all the way through to Rio Grande Avenue. New water and sewer installed before street was resurfaced. Take this opportunity to develop this property into the first thing thousands upon thousands of visitors see as they enter the Wildwoods!