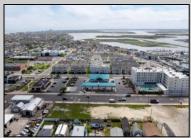

## **COMMENTS**

The possibilities are endless with this approximately 1.6 Acre cleared lot. This location offers unparalleled exposure right at the newly renovated Gateway entrance to The Wildwoods! This property offers 480 feet of frontage on W. Rio Grande Avenue (with 5 existing curb cuts), 200 feet of frontage on Susquehanna Avenue and 210 feet of frontage on Taylor Avenue. Ingress/egress to both Taylor and Susquehanna Avenues all the way through to Rio Grande Avenue. New water and sewer installed before street was resurfaced. Take this opportunity to develop this property into the first thing thousands upon thousands of visitors see as they enter the Wildwoods!