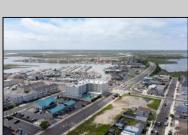

## **COMMENTS**

The possibilities are endless with this approximately 1.6 Acre cleared lot. This location offers unparalleled exposure right at the newly renovated Gateway entrance to The Wildwoods! This property offers 480 feet of frontage on W. Rio Grande Avenue (with 5 existing curb cuts), 200 feet of frontage on Susquehanna Avenue and 210 feet of frontage on Taylor Avenue. Ingress/egress to both Taylor and Susquehanna Avenues all the way through to Rio Grande Avenue. New water and sewer installed before street was resurfaced. Take this opportunity to develop this property into the first thing thousands upon thousands of visitors see as they enter the Wildwoods!