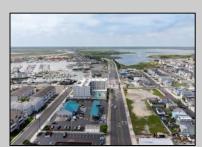

## **COMMENTS**

The possibilities are endless with this approximately 1.6 Acre cleared lot. This location offers unparalleled exposure right at the newly renovated Gateway entrance to The Wildwoods! This property offers 480 feet of frontage on W. Rio Grande Avenue (with 5 existing curb cuts), 200 feet of frontage on Susquehanna Avenue and 210 feet of frontage on Taylor Avenue. Ingress/egress to both Taylor and Susquehanna Avenues all the way through to Rio Grande Avenue. New water and sewer installed before street was resurfaced. Take this opportunity to develop this property into the first thing thousands upon thousands of visitors see as they enter the Wildwoods!