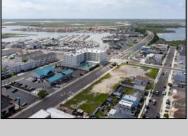

## **COMMENTS**

The possibilities are endless with this approximately 1.6 Acre cleared lot. This location offers unparalleled exposure right at the newly renovated Gateway entrance to The Wildwoods! This property offers 480 feet of frontage on W. Rio Grande Avenue (with 5 existing curb cuts), 200 feet of frontage on Susquehanna Avenue and 210 feet of frontage on Taylor Avenue. Ingress/egress to both Taylor and Susquehanna Avenues all the way through to Rio Grande Avenue. New water and sewer installed before street was resurfaced. Take this opportunity to develop this property into the first thing thousands upon thousands of visitors see as they enter the Wildwoods!