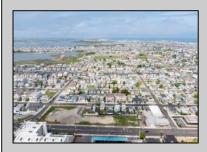

## COMMENTS

The possibilities are endless with this approximately 1.6 Acre cleared lot. This location offers unparalleled exposure right at the newly renovated Gateway entrance to The Wildwoods! This property offers 480 feet of frontage on W. Rio Grande Avenue (with 5 existing curb cuts), 200 feet of frontage on Susquehanna Avenue and 210 feet of frontage on Taylor Avenue. Ingress/egress to both Taylor and Susquehanna Avenues all the way through to Rio Grande Avenue. New water and sewer installed before street was resurfaced. Take this opportunity to develop this property into the first thing thousands upon thousands of visitors see as they enter the Wildwoods!