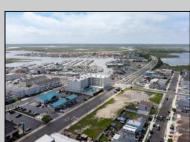

## COMMENTS

The possibilities are endless with this approximately 1.6 Acre cleared lot. This location offers unparalleled exposure right at the newly renovated Gateway entrance to The Wildwoods! This property offers 480 feet of frontage on W. Rio Grande Avenue (with 5 existing curb cuts), 200 feet of frontage on Susquehanna Avenue and 210 feet of frontage on Taylor Avenue. Ingress/egress to both Taylor and Susquehanna Avenues all the way through to Rio Grande Avenue. New water and sewer installed before street was resurfaced. Take this opportunity to develop this property into the first thing thousands upon thousands of visitors see as they enter the Wildwoods!