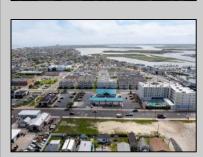

## COMMENTS

The possibilities are endless with this approximately 1.6 Acre cleared lot. This location offers unparalleled exposure right at the newly renovated Gateway entrance to The Wildwoods! This property offers 480 feet of frontage on W. Rio Grande Avenue (with 5 existing curb cuts), 200 feet of frontage on Susquehanna Avenue and 210 feet of frontage on Taylor Avenue. Ingress/egress to both Taylor and Susquehanna Avenues all the way through to Rio Grande Avenue. New water and sewer installed before street was resurfaced. Take this opportunity to develop this property into the first thing thousands upon thousands of visitors see as they enter the Wildwoods!