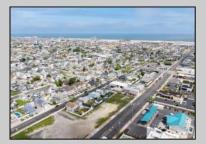

## COMMENTS

The possibilities are endless with this approximately 1.6 Acre cleared lot. This location offers unparalleled exposure right at the newly renovated Gateway entrance to The Wildwoods! This property offers 480 feet of frontage on W. Rio Grande Avenue (with 5 existing curb cuts), 200 feet of frontage on Susquehanna Avenue and 210 feet of frontage on Taylor Avenue. Ingress/egress to both Taylor and Susquehanna Avenues all the way through to Rio Grande Avenue. New water and sewer installed before street was resurfaced. Take this opportunity to develop this property into the first thing thousands upon thousands of visitors see as they enter the Wildwoods!