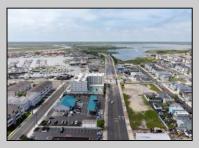

## COMMENTS

The possibilities are endless with this approximately 1.6 Acre cleared lot. This location offers unparalleled exposure right at the newly renovated Gateway entrance to The Wildwoods! This property offers 480 feet of frontage on W. Rio Grande Avenue (with 5 existing curb cuts), 200 feet of frontage on Susquehanna Avenue and 210 feet of frontage on Taylor Avenue. Ingress/egress to both Taylor and Susquehanna Avenues all the way through to Rio Grande Avenue. New water and sewer installed before street was resurfaced. Take this opportunity to develop this property into the first thing thousands upon thousands of visitors see as they enter the Wildwoods!