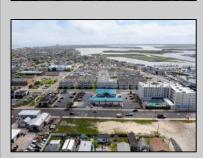

## COMMENTS

The possibilities are endless with this approximately 1.6 Acre cleared lot. This location offers unparalleled exposure right at the newly renovated Gateway entrance to The Wildwoods! This property offers 480 feet of frontage on W. Rio Grande Avenue (with 5 existing curb cuts), 200 feet of frontage on Susquehanna Avenue and 210 feet of frontage on Taylor Avenue. Ingress/egress to both Taylor and Susquehanna Avenues all the way through to Rio Grande Avenue. New water and sewer installed before street was resurfaced. Take this opportunity to develop this property into the first thing thousands upon thousands of visitors see as they enter the Wildwoods!