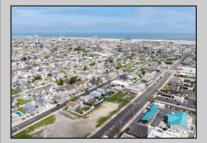

## COMMENTS

The possibilities are endless with this approximately 1.6 Acre cleared lot. This location offers unparalleled exposure right at the newly renovated Gateway entrance to The Wildwoods! This property offers 480 feet of frontage on W. Rio Grande Avenue (with 5 existing curb cuts), 200 feet of frontage on Susquehanna Avenue and 210 feet of frontage on Taylor Avenue. Ingress/egress to both Taylor and Susquehanna Avenues all the way through to Rio Grande Avenue. New water and sewer installed before street was resurfaced. Take this opportunity to develop this property into the first thing thousands upon thousands of visitors see as they enter the Wildwoods!