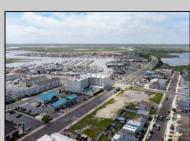

## COMMENTS

The possibilities are endless with this approximately 1.6 Acre cleared lot. This location offers unparalleled exposure right at the newly renovated Gateway entrance to The Wildwoods! This property offers 480 feet of frontage on W. Rio Grande Avenue (with 5 existing curb cuts), 200 feet of frontage on Susquehanna Avenue and 210 feet of frontage on Taylor Avenue. Ingress/egress to both Taylor and Susquehanna Avenues all the way through to Rio Grande Avenue. New water and sewer installed before street was resurfaced. Take this opportunity to develop this property into the first thing thousands upon thousands of visitors see as they enter the Wildwoods!