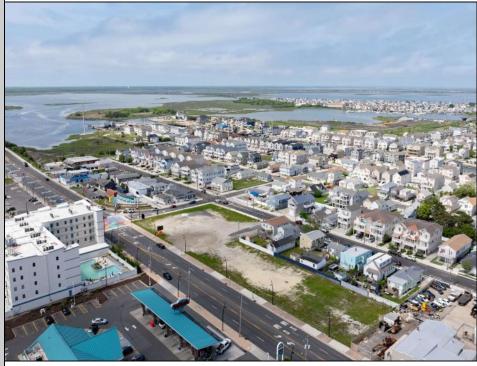

## COMMENTS

The possibilities are endless with this approximately 1.6 Acre cleared lot. This location offers unparalleled exposure right at the newly renovated Gateway entrance to The Wildwoods! This property offers 480 feet of frontage on W. Rio Grande Avenue (with 5 existing curb cuts), 200 feet of frontage on Susquehanna Avenue and 210 feet of frontage on Taylor Avenue. Ingress/egress to both Taylor and Susquehanna Avenues all the way through to Rio Grande Avenue. New water and sewer installed before street was resurfaced. Take this opportunity to develop this property into the first thing thousands upon thousands of visitors see as they enter the Wildwoods!