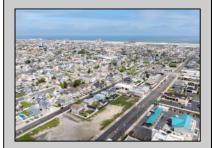

## **COMMENTS**

The possibilities are endless with this approximately 1.6 Acre cleared lot. This location offers unparalleled exposure right at the newly renovated Gateway entrance to The Wildwoods! This property offers 480 feet of frontage on W. Rio Grande Avenue (with 5 existing curb cuts), 200 feet of frontage on Susquehanna Avenue and 210 feet of frontage on Taylor Avenue. Ingress/egress to both Taylor and Susquehanna Avenues all the way through to Rio Grande Avenue. New water and sewer installed before street was resurfaced. Take this opportunity to develop this property into the first thing thousands upon thousands of visitors see as they enter the Wildwoods!