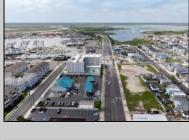

## **COMMENTS**

The possibilities are endless with this approximately 1.6 Acre cleared lot. This location offers unparalleled exposure right at the newly renovated Gateway entrance to The Wildwoods! This property offers 480 feet of frontage on W. Rio Grande Avenue (with 5 existing curb cuts), 200 feet of frontage on Susquehanna Avenue and 210 feet of frontage on Taylor Avenue. Ingress/egress to both Taylor and Susquehanna Avenues all the way through to Rio Grande Avenue. New water and sewer installed before street was resurfaced. Take this opportunity to develop this property into the first thing thousands upon thousands of visitors see as they enter the Wildwoods!