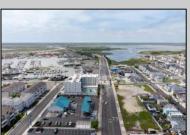

## **COMMENTS**

The possibilities are endless with this approximately 1.6 Acre cleared lot. This location offers unparalleled exposure right at the newly renovated Gateway entrance to The Wildwoods! This property offers 480 feet of frontage on W. Rio Grande Avenue (with 5 existing curb cuts), 200 feet of frontage on Susquehanna Avenue and 210 feet of frontage on Taylor Avenue. Ingress/egress to both Taylor and Susquehanna Avenues all the way through to Rio Grande Avenue. New water and sewer installed before street was resurfaced. Take this opportunity to develop this property into the first thing thousands upon thousands of visitors see as they enter the Wildwoods!