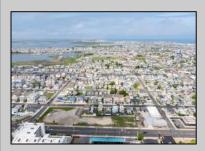

## **COMMENTS**

The possibilities are endless with this approximately 1.6 Acre cleared lot. This location offers unparalleled exposure right at the newly renovated Gateway entrance to The Wildwoods! This property offers 480 feet of frontage on W. Rio Grande Avenue (with 5 existing curb cuts), 200 feet of frontage on Susquehanna Avenue and 210 feet of frontage on Taylor Avenue. Ingress/egress to both Taylor and Susquehanna Avenues all the way through to Rio Grande Avenue. New water and sewer installed before street was resurfaced. Take this opportunity to develop this property into the first thing thousands upon thousands of visitors see as they enter the Wildwoods!