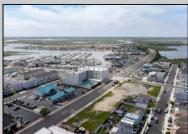

## **COMMENTS**

The possibilities are endless with this approximately 1.6 Acre cleared lot. This location offers unparalleled exposure right at the newly renovated Gateway entrance to The Wildwoods! This property offers 480 feet of frontage on W. Rio Grande Avenue (with 5 existing curb cuts), 200 feet of frontage on Susquehanna Avenue and 210 feet of frontage on Taylor Avenue. Ingress/egress to both Taylor and Susquehanna Avenues all the way through to Rio Grande Avenue. New water and sewer installed before street was resurfaced. Take this opportunity to develop this property into the first thing thousands upon thousands of visitors see as they enter the Wildwoods!