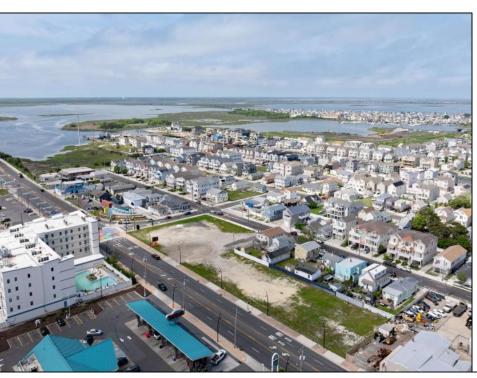

## **COMMENTS**

The possibilities are endless with this approximately 1.6 Acre cleared lot. This location offers unparalleled exposure right at the newly renovated Gateway entrance to The Wildwoods! This property offers 480 feet of frontage on W. Rio Grande Avenue (with 5 existing curb cuts), 200 feet of frontage on Susquehanna Avenue and 210 feet of frontage on Taylor Avenue. Ingress/egress to both Taylor and Susquehanna Avenues all the way through to Rio Grande Avenue. New water and sewer installed before street was resurfaced. Take this opportunity to develop this property into the first thing thousands upon thousands of visitors see as they enter the Wildwoods!