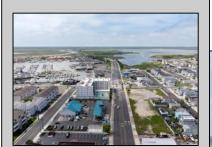

## **COMMENTS**

The possibilities are endless with this approximately 1.6 Acre cleared lot. This location offers unparalleled exposure right at the newly renovated Gateway entrance to The Wildwoods! This property offers 480 feet of frontage on W. Rio Grande Avenue (with 5 existing curb cuts), 200 feet of frontage on Susquehanna Avenue and 210 feet of frontage on Taylor Avenue. Ingress/egress to both Taylor and Susquehanna Avenues all the way through to Rio Grande Avenue. New water and sewer installed before street was resurfaced. Take this opportunity to develop this property into the first thing thousands upon thousands of visitors see as they enter the Wildwoods!