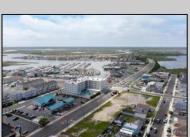

## **COMMENTS**

The possibilities are endless with this approximately 1.6 Acre cleared lot. This location offers unparalleled exposure right at the newly renovated Gateway entrance to The Wildwoods! This property offers 480 feet of frontage on W. Rio Grande Avenue (with 5 existing curb cuts), 200 feet of frontage on Susquehanna Avenue and 210 feet of frontage on Taylor Avenue. Ingress/egress to both Taylor and Susquehanna Avenues all the way through to Rio Grande Avenue. New water and sewer installed before street was resurfaced. Take this opportunity to develop this property into the first thing thousands upon thousands of visitors see as they enter the Wildwoods!