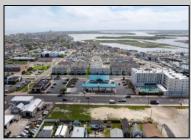

## **COMMENTS**

The possibilities are endless with this approximately 1.6 Acre cleared lot. This location offers unparalleled exposure right at the newly renovated Gateway entrance to The Wildwoods! This property offers 480 feet of frontage on W. Rio Grande Avenue (with 5 existing curb cuts), 200 feet of frontage on Susquehanna Avenue and 210 feet of frontage on Taylor Avenue. Ingress/egress to both Taylor and Susquehanna Avenues all the way through to Rio Grande Avenue. New water and sewer installed before street was resurfaced. Take this opportunity to develop this property into the first thing thousands upon thousands of visitors see as they enter the Wildwoods!