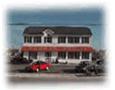

## **COMMENTS**

The possibilities are endless with this approximately 1.6 Acre cleared lot. This location offers unparalleled exposure right at the newly renovated Gateway entrance to The Wildwoods! This property offers 480 feet of frontage on W. Rio Grande Avenue (with 5 existing curb cuts), 200 feet of frontage on Susquehanna Avenue and 210 feet of frontage on Taylor Avenue. Ingress/egress to both Taylor and Susquehanna Avenues all the way through to Rio Grande Avenue. New water and sewer installed before street was resurfaced. Take this opportunity to develop this property into the first thing thousands upon thousands of visitors see as they enter the Wildwoods!