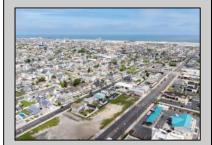

## **COMMENTS**

The possibilities are endless with this approximately 1.6 Acre cleared lot. This location offers unparalleled exposure right at the newly renovated Gateway entrance to The Wildwoods! This property offers 480 feet of frontage on W. Rio Grande Avenue (with 5 existing curb cuts), 200 feet of frontage on Susquehanna Avenue and 210 feet of frontage on Taylor Avenue. Ingress/egress to both Taylor and Susquehanna Avenues all the way through to Rio Grande Avenue. New water and sewer installed before street was resurfaced. Take this opportunity to develop this property into the first thing thousands upon thousands of visitors see as they enter the Wildwoods!