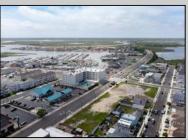

## **COMMENTS**

The possibilities are endless with this approximately 1.6 Acre cleared lot. This location offers unparalleled exposure right at the newly renovated Gateway entrance to The Wildwoods! This property offers 480 feet of frontage on W. Rio Grande Avenue (with 5 existing curb cuts), 200 feet of frontage on Susquehanna Avenue and 210 feet of frontage on Taylor Avenue. Ingress/egress to both Taylor and Susquehanna Avenues all the way through to Rio Grande Avenue. New water and sewer installed before street was resurfaced. Take this opportunity to develop this property into the first thing thousands upon thousands of visitors see as they enter the Wildwoods!