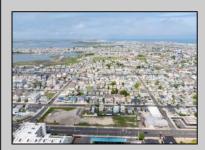

## **COMMENTS**

The possibilities are endless with this approximately 1.6 Acre cleared lot. This location offers unparalleled exposure right at the newly renovated Gateway entrance to The Wildwoods! This property offers 480 feet of frontage on W. Rio Grande Avenue (with 5 existing curb cuts), 200 feet of frontage on Susquehanna Avenue and 210 feet of frontage on Taylor Avenue. Ingress/egress to both Taylor and Susquehanna Avenues all the way through to Rio Grande Avenue. New water and sewer installed before street was resurfaced. Take this opportunity to develop this property into the first thing thousands upon thousands of visitors see as they enter the Wildwoods!