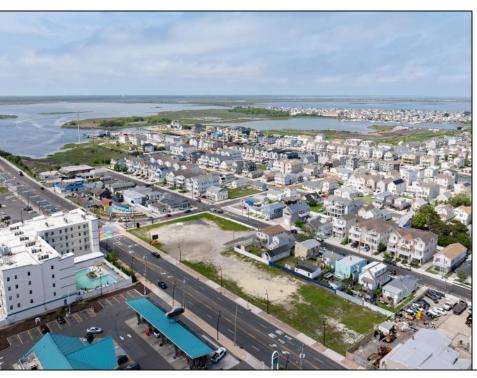

## **COMMENTS**

The possibilities are endless with this approximately 1.6 Acre cleared lot. This location offers unparalleled exposure right at the newly renovated Gateway entrance to The Wildwoods! This property offers 480 feet of frontage on W. Rio Grande Avenue (with 5 existing curb cuts), 200 feet of frontage on Susquehanna Avenue and 210 feet of frontage on Taylor Avenue. Ingress/egress to both Taylor and Susquehanna Avenues all the way through to Rio Grande Avenue. New water and sewer installed before street was resurfaced. Take this opportunity to develop this property into the first thing thousands upon thousands of visitors see as they enter the Wildwoods!