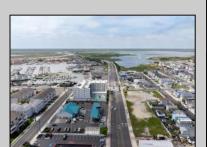

## **COMMENTS**

The possibilities are endless with this approximately 1.6 Acre cleared lot. This location offers unparalleled exposure right at the newly renovated Gateway entrance to The Wildwoods! This property offers 480 feet of frontage on W. Rio Grande Avenue (with 5 existing curb cuts), 200 feet of frontage on Susquehanna Avenue and 210 feet of frontage on Taylor Avenue. Ingress/egress to both Taylor and Susquehanna Avenues all the way through to Rio Grande Avenue. New water and sewer installed before street was resurfaced. Take this opportunity to develop this property into the first thing thousands upon thousands of visitors see as they enter the Wildwoods!