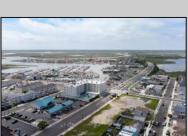

## **COMMENTS**

The possibilities are endless with this approximately 1.6 Acre cleared lot. This location offers unparalleled exposure right at the newly renovated Gateway entrance to The Wildwoods! This property offers 480 feet of frontage on W. Rio Grande Avenue (with 5 existing curb cuts), 200 feet of frontage on Susquehanna Avenue and 210 feet of frontage on Taylor Avenue. Ingress/egress to both Taylor and Susquehanna Avenues all the way through to Rio Grande Avenue. New water and sewer installed before street was resurfaced. Take this opportunity to develop this property into the first thing thousands upon thousands of visitors see as they enter the Wildwoods!