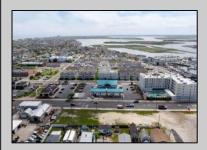

## **COMMENTS**

The possibilities are endless with this approximately 1.6 Acre cleared lot. This location offers unparalleled exposure right at the newly renovated Gateway entrance to The Wildwoods! This property offers 480 feet of frontage on W. Rio Grande Avenue (with 5 existing curb cuts), 200 feet of frontage on Susquehanna Avenue and 210 feet of frontage on Taylor Avenue. Ingress/egress to both Taylor and Susquehanna Avenues all the way through to Rio Grande Avenue. New water and sewer installed before street was resurfaced. Take this opportunity to develop this property into the first thing thousands upon thousands of visitors see as they enter the Wildwoods!