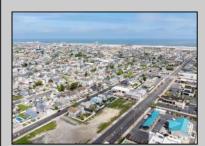

## **COMMENTS**

The possibilities are endless with this approximately 1.6 Acre cleared lot. This location offers unparalleled exposure right at the newly renovated Gateway entrance to The Wildwoods! This property offers 480 feet of frontage on W. Rio Grande Avenue (with 5 existing curb cuts), 200 feet of frontage on Susquehanna Avenue and 210 feet of frontage on Taylor Avenue. Ingress/egress to both Taylor and Susquehanna Avenues all the way through to Rio Grande Avenue. New water and sewer installed before street was resurfaced. Take this opportunity to develop this property into the first thing thousands upon thousands of visitors see as they enter the Wildwoods!