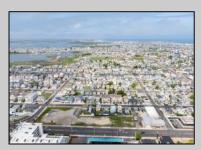

## **COMMENTS**

The possibilities are endless with this approximately 1.6 Acre cleared lot. This location offers unparalleled exposure right at the newly renovated Gateway entrance to The Wildwoods! This property offers 480 feet of frontage on W. Rio Grande Avenue (with 5 existing curb cuts), 200 feet of frontage on Susquehanna Avenue and 210 feet of frontage on Taylor Avenue. Ingress/egress to both Taylor and Susquehanna Avenues all the way through to Rio Grande Avenue. New water and sewer installed before street was resurfaced. Take this opportunity to develop this property into the first thing thousands upon thousands of visitors see as they enter the Wildwoods!