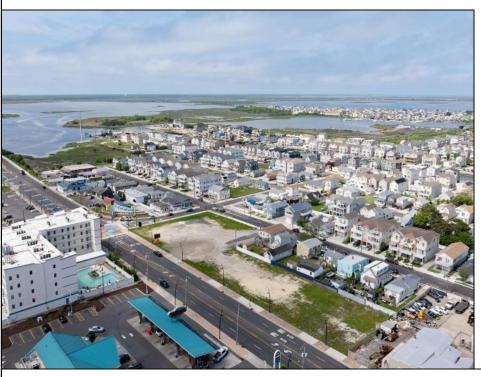

## **COMMENTS**

The possibilities are endless with this approximately 1.6 Acre cleared lot. This location offers unparalleled exposure right at the newly renovated Gateway entrance to The Wildwoods! This property offers 480 feet of frontage on W. Rio Grande Avenue (with 5 existing curb cuts), 200 feet of frontage on Susquehanna Avenue and 210 feet of frontage on Taylor Avenue. Ingress/egress to both Taylor and Susquehanna Avenues all the way through to Rio Grande Avenue. New water and sewer installed before street was resurfaced. Take this opportunity to develop this property into the first thing thousands upon thousands of visitors see as they enter the Wildwoods!