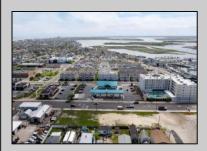

## **COMMENTS**

The possibilities are endless with this approximately 1.6 Acre cleared lot. This location offers unparalleled exposure right at the newly renovated Gateway entrance to The Wildwoods! This property offers 480 feet of frontage on W. Rio Grande Avenue (with 5 existing curb cuts), 200 feet of frontage on Susquehanna Avenue and 210 feet of frontage on Taylor Avenue. Ingress/egress to both Taylor and Susquehanna Avenues all the way through to Rio Grande Avenue. New water and sewer installed before street was resurfaced. Take this opportunity to develop this property into the first thing thousands upon thousands of visitors see as they enter the Wildwoods!