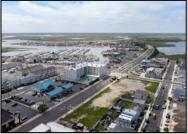

## **COMMENTS**

The possibilities are endless with this approximately 1.6 Acre cleared lot. This location offers unparalleled exposure right at the newly renovated Gateway entrance to The Wildwoods! This property offers 480 feet of frontage on W. Rio Grande Avenue (with 5 existing curb cuts), 200 feet of frontage on Susquehanna Avenue and 210 feet of frontage on Taylor Avenue. Ingress/egress to both Taylor and Susquehanna Avenues all the way through to Rio Grande Avenue. New water and sewer installed before street was resurfaced. Take this opportunity to develop this property into the first thing thousands upon thousands of visitors see as they enter the Wildwoods!