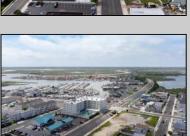

## **COMMENTS**

The possibilities are endless with this approximately 1.6 Acre cleared lot. This location offers unparalleled exposure right at the newly renovated Gateway entrance to The Wildwoods! This property offers 480 feet of frontage on W. Rio Grande Avenue (with 5 existing curb cuts), 200 feet of frontage on Susquehanna Avenue and 210 feet of frontage on Taylor Avenue. Ingress/egress to both Taylor and Susquehanna Avenues all the way through to Rio Grande Avenue. New water and sewer installed before street was resurfaced. Take this opportunity to develop this property into the first thing thousands upon thousands of visitors see as they enter the Wildwoods!