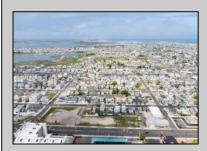

## **COMMENTS**

The possibilities are endless with this approximately 1.6 Acre cleared lot. This location offers unparalleled exposure right at the newly renovated Gateway entrance to The Wildwoods! This property offers 480 feet of frontage on W. Rio Grande Avenue (with 5 existing curb cuts), 200 feet of frontage on Susquehanna Avenue and 210 feet of frontage on Taylor Avenue. Ingress/egress to both Taylor and Susquehanna Avenues all the way through to Rio Grande Avenue. New water and sewer installed before street was resurfaced. Take this opportunity to develop this property into the first thing thousands upon thousands of visitors see as they enter the Wildwoods!