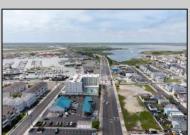

## **COMMENTS**

The possibilities are endless with this approximately 1.6 Acre cleared lot. This location offers unparalleled exposure right at the newly renovated Gateway entrance to The Wildwoods! This property offers 480 feet of frontage on W. Rio Grande Avenue (with 5 existing curb cuts), 200 feet of frontage on Susquehanna Avenue and 210 feet of frontage on Taylor Avenue. Ingress/egress to both Taylor and Susquehanna Avenues all the way through to Rio Grande Avenue. New water and sewer installed before street was resurfaced. Take this opportunity to develop this property into the first thing thousands upon thousands of visitors see as they enter the Wildwoods!