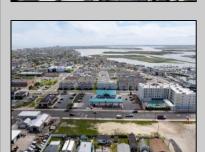

## **COMMENTS**

The possibilities are endless with this approximately 1.6 Acre cleared lot. This location offers unparalleled exposure right at the newly renovated Gateway entrance to The Wildwoods! This property offers 480 feet of frontage on W. Rio Grande Avenue (with 5 existing curb cuts), 200 feet of frontage on Susquehanna Avenue and 210 feet of frontage on Taylor Avenue. Ingress/egress to both Taylor and Susquehanna Avenues all the way through to Rio Grande Avenue. New water and sewer installed before street was resurfaced. Take this opportunity to develop this property into the first thing thousands upon thousands of visitors see as they enter the Wildwoods!