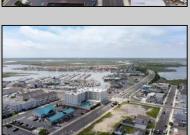

## **COMMENTS**

The possibilities are endless with this approximately 1.6 Acre cleared lot. This location offers unparalleled exposure right at the newly renovated Gateway entrance to The Wildwoods! This property offers 480 feet of frontage on W. Rio Grande Avenue (with 5 existing curb cuts), 200 feet of frontage on Susquehanna Avenue and 210 feet of frontage on Taylor Avenue. Ingress/egress to both Taylor and Susquehanna Avenues all the way through to Rio Grande Avenue. New water and sewer installed before street was resurfaced. Take this opportunity to develop this property into the first thing thousands upon thousands of visitors see as they enter the Wildwoods!