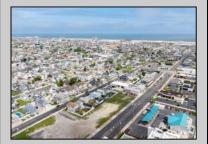

## COMMENTS

The possibilities are endless with this approximately 1.6 Acre cleared lot. This location offers unparalleled exposure right at the newly renovated Gateway entrance to The Wildwoods! This property offers 480 feet of frontage on W. Rio Grande Avenue (with 5 existing curb cuts), 200 feet of frontage on Susquehanna Avenue and 210 feet of frontage on Taylor Avenue. Ingress/egress to both Taylor and Susquehanna Avenues all the way through to Rio Grande Avenue. New water and sewer installed before street was resurfaced. Take this opportunity to develop this property into the first thing thousands upon thousands of visitors see as they enter the Wildwoods!