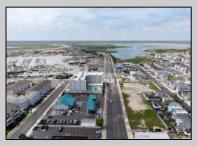

## COMMENTS

The possibilities are endless with this approximately 1.6 Acre cleared lot. This location offers unparalleled exposure right at the newly renovated Gateway entrance to The Wildwoods! This property offers 480 feet of frontage on W. Rio Grande Avenue (with 5 existing curb cuts), 200 feet of frontage on Susquehanna Avenue and 210 feet of frontage on Taylor Avenue. Ingress/egress to both Taylor and Susquehanna Avenues all the way through to Rio Grande Avenue. New water and sewer installed before street was resurfaced. Take this opportunity to develop this property into the first thing thousands upon thousands of visitors see as they enter the Wildwoods!