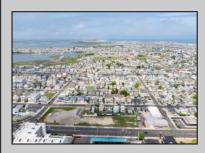

## COMMENTS

The possibilities are endless with this approximately 1.6 Acre cleared lot. This location offers unparalleled exposure right at the newly renovated Gateway entrance to The Wildwoods! This property offers 480 feet of frontage on W. Rio Grande Avenue (with 5 existing curb cuts), 200 feet of frontage on Susquehanna Avenue and 210 feet of frontage on Taylor Avenue. Ingress/egress to both Taylor and Susquehanna Avenues all the way through to Rio Grande Avenue. New water and sewer installed before street was resurfaced. Take this opportunity to develop this property into the first thing thousands upon thousands of visitors see as they enter the Wildwoods!