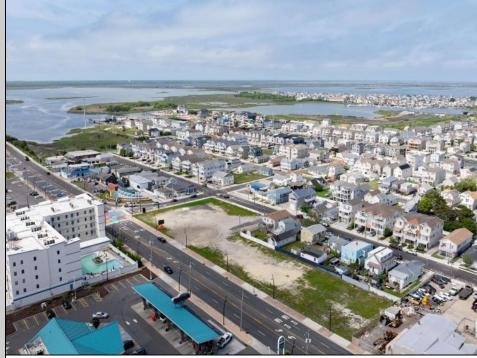

## COMMENTS

The possibilities are endless with this approximately 1.6 Acre cleared lot. This location offers unparalleled exposure right at the newly renovated Gateway entrance to The Wildwoods! This property offers 480 feet of frontage on W. Rio Grande Avenue (with 5 existing curb cuts), 200 feet of frontage on Susquehanna Avenue and 210 feet of frontage on Taylor Avenue. Ingress/egress to both Taylor and Susquehanna Avenues all the way through to Rio Grande Avenue. New water and sewer installed before street was resurfaced. Take this opportunity to develop this property into the first thing thousands upon thousands of visitors see as they enter the Wildwoods!