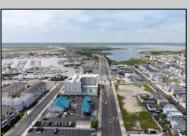

## **COMMENTS**

The possibilities are endless with this approximately 1.6 Acre cleared lot. This location offers unparalleled exposure right at the newly renovated Gateway entrance to The Wildwoods! This property offers 480 feet of frontage on W. Rio Grande Avenue (with 5 existing curb cuts), 200 feet of frontage on Susquehanna Avenue and 210 feet of frontage on Taylor Avenue. Ingress/egress to both Taylor and Susquehanna Avenues all the way through to Rio Grande Avenue. New water and sewer installed before street was resurfaced. Take this opportunity to develop this property into the first thing thousands upon thousands of visitors see as they enter the Wildwoods!