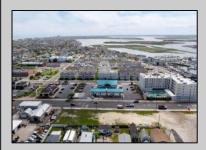

## **COMMENTS**

The possibilities are endless with this approximately 1.6 Acre cleared lot. This location offers unparalleled exposure right at the newly renovated Gateway entrance to The Wildwoods! This property offers 480 feet of frontage on W. Rio Grande Avenue (with 5 existing curb cuts), 200 feet of frontage on Susquehanna Avenue and 210 feet of frontage on Taylor Avenue. Ingress/egress to both Taylor and Susquehanna Avenues all the way through to Rio Grande Avenue. New water and sewer installed before street was resurfaced. Take this opportunity to develop this property into the first thing thousands upon thousands of visitors see as they enter the Wildwoods!