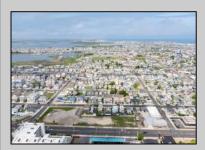

## **COMMENTS**

The possibilities are endless with this approximately 1.6 Acre cleared lot. This location offers unparalleled exposure right at the newly renovated Gateway entrance to The Wildwoods! This property offers 480 feet of frontage on W. Rio Grande Avenue (with 5 existing curb cuts), 200 feet of frontage on Susquehanna Avenue and 210 feet of frontage on Taylor Avenue. Ingress/egress to both Taylor and Susquehanna Avenues all the way through to Rio Grande Avenue. New water and sewer installed before street was resurfaced. Take this opportunity to develop this property into the first thing thousands upon thousands of visitors see as they enter the Wildwoods!