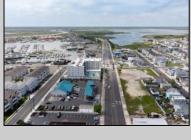

## **COMMENTS**

The possibilities are endless with this approximately 1.6 Acre cleared lot. This location offers unparalleled exposure right at the newly renovated Gateway entrance to The Wildwoods! This property offers 480 feet of frontage on W. Rio Grande Avenue (with 5 existing curb cuts), 200 feet of frontage on Susquehanna Avenue and 210 feet of frontage on Taylor Avenue. Ingress/egress to both Taylor and Susquehanna Avenues all the way through to Rio Grande Avenue. New water and sewer installed before street was resurfaced. Take this opportunity to develop this property into the first thing thousands upon thousands of visitors see as they enter the Wildwoods!