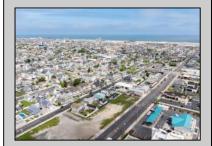

## **COMMENTS**

The possibilities are endless with this approximately 1.6 Acre cleared lot. This location offers unparalleled exposure right at the newly renovated Gateway entrance to The Wildwoods! This property offers 480 feet of frontage on W. Rio Grande Avenue (with 5 existing curb cuts), 200 feet of frontage on Susquehanna Avenue and 210 feet of frontage on Taylor Avenue. Ingress/egress to both Taylor and Susquehanna Avenues all the way through to Rio Grande Avenue. New water and sewer installed before street was resurfaced. Take this opportunity to develop this property into the first thing thousands upon thousands of visitors see as they enter the Wildwoods!