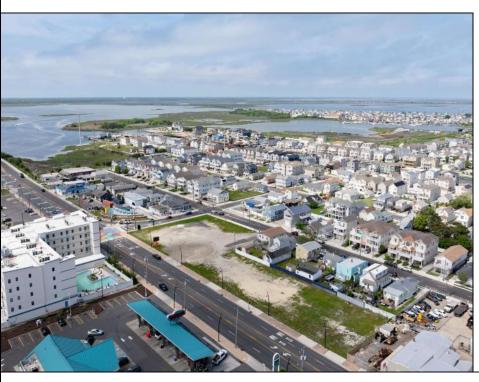

## **COMMENTS**

The possibilities are endless with this approximately 1.6 Acre cleared lot. This location offers unparalleled exposure right at the newly renovated Gateway entrance to The Wildwoods! This property offers 480 feet of frontage on W. Rio Grande Avenue (with 5 existing curb cuts), 200 feet of frontage on Susquehanna Avenue and 210 feet of frontage on Taylor Avenue. Ingress/egress to both Taylor and Susquehanna Avenues all the way through to Rio Grande Avenue. New water and sewer installed before street was resurfaced. Take this opportunity to develop this property into the first thing thousands upon thousands of visitors see as they enter the Wildwoods!