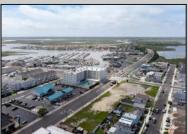

## **COMMENTS**

The possibilities are endless with this approximately 1.6 Acre cleared lot. This location offers unparalleled exposure right at the newly renovated Gateway entrance to The Wildwoods! This property offers 480 feet of frontage on W. Rio Grande Avenue (with 5 existing curb cuts), 200 feet of frontage on Susquehanna Avenue and 210 feet of frontage on Taylor Avenue. Ingress/egress to both Taylor and Susquehanna Avenues all the way through to Rio Grande Avenue. New water and sewer installed before street was resurfaced. Take this opportunity to develop this property into the first thing thousands upon thousands of visitors see as they enter the Wildwoods!