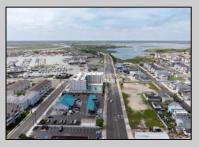

## COMMENTS

The possibilities are endless with this approximately 1.6 Acre cleared lot. This location offers unparalleled exposure right at the newly renovated Gateway entrance to The Wildwoods! This property offers 480 feet of frontage on W. Rio Grande Avenue (with 5 existing curb cuts), 200 feet of frontage on Susquehanna Avenue and 210 feet of frontage on Taylor Avenue. Ingress/egress to both Taylor and Susquehanna Avenues all the way through to Rio Grande Avenue. New water and sewer installed before street was resurfaced. Take this opportunity to develop this property into the first thing thousands upon thousands of visitors see as they enter the Wildwoods!