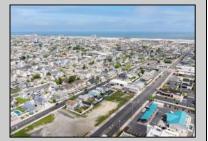

## COMMENTS

The possibilities are endless with this approximately 1.6 Acre cleared lot. This location offers unparalleled exposure right at the newly renovated Gateway entrance to The Wildwoods! This property offers 480 feet of frontage on W. Rio Grande Avenue (with 5 existing curb cuts), 200 feet of frontage on Susquehanna Avenue and 210 feet of frontage on Taylor Avenue. Ingress/egress to both Taylor and Susquehanna Avenues all the way through to Rio Grande Avenue. New water and sewer installed before street was resurfaced. Take this opportunity to develop this property into the first thing thousands upon thousands of visitors see as they enter the Wildwoods!