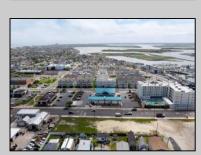

## COMMENTS

The possibilities are endless with this approximately 1.6 Acre cleared lot. This location offers unparalleled exposure right at the newly renovated Gateway entrance to The Wildwoods! This property offers 480 feet of frontage on W. Rio Grande Avenue (with 5 existing curb cuts), 200 feet of frontage on Susquehanna Avenue and 210 feet of frontage on Taylor Avenue. Ingress/egress to both Taylor and Susquehanna Avenues all the way through to Rio Grande Avenue. New water and sewer installed before street was resurfaced. Take this opportunity to develop this property into the first thing thousands upon thousands of visitors see as they enter the Wildwoods!