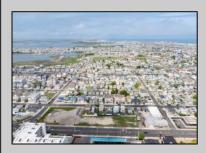

## COMMENTS

The possibilities are endless with this approximately 1.6 Acre cleared lot. This location offers unparalleled exposure right at the newly renovated Gateway entrance to The Wildwoods! This property offers 480 feet of frontage on W. Rio Grande Avenue (with 5 existing curb cuts), 200 feet of frontage on Susquehanna Avenue and 210 feet of frontage on Taylor Avenue. Ingress/egress to both Taylor and Susquehanna Avenues all the way through to Rio Grande Avenue. New water and sewer installed before street was resurfaced. Take this opportunity to develop this property into the first thing thousands upon thousands of visitors see as they enter the Wildwoods!