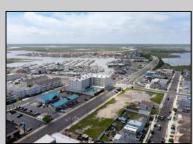

## COMMENTS

The possibilities are endless with this approximately 1.6 Acre cleared lot. This location offers unparalleled exposure right at the newly renovated Gateway entrance to The Wildwoods! This property offers 480 feet of frontage on W. Rio Grande Avenue (with 5 existing curb cuts), 200 feet of frontage on Susquehanna Avenue and 210 feet of frontage on Taylor Avenue. Ingress/egress to both Taylor and Susquehanna Avenues all the way through to Rio Grande Avenue. New water and sewer installed before street was resurfaced. Take this opportunity to develop this property into the first thing thousands upon thousands of visitors see as they enter the Wildwoods!