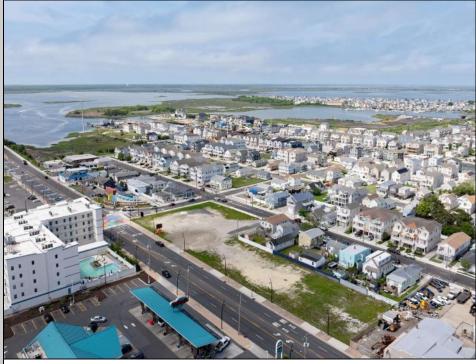

## COMMENTS

The possibilities are endless with this approximately 1.6 Acre cleared lot. This location offers unparalleled exposure right at the newly renovated Gateway entrance to The Wildwoods! This property offers 480 feet of frontage on W. Rio Grande Avenue (with 5 existing curb cuts), 200 feet of frontage on Susquehanna Avenue and 210 feet of frontage on Taylor Avenue. Ingress/egress to both Taylor and Susquehanna Avenues all the way through to Rio Grande Avenue. New water and sewer installed before street was resurfaced. Take this opportunity to develop this property into the first thing thousands upon thousands of visitors see as they enter the Wildwoods!