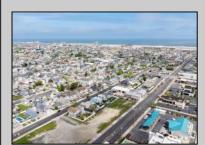

## **COMMENTS**

The possibilities are endless with this approximately 1.6 Acre cleared lot. This location offers unparalleled exposure right at the newly renovated Gateway entrance to The Wildwoods! This property offers 480 feet of frontage on W. Rio Grande Avenue (with 5 existing curb cuts), 200 feet of frontage on Susquehanna Avenue and 210 feet of frontage on Taylor Avenue. Ingress/egress to both Taylor and Susquehanna Avenues all the way through to Rio Grande Avenue. New water and sewer installed before street was resurfaced. Take this opportunity to develop this property into the first thing thousands upon thousands of visitors see as they enter the Wildwoods!