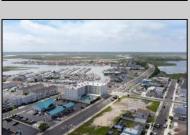

## **COMMENTS**

The possibilities are endless with this approximately 1.6 Acre cleared lot. This location offers unparalleled exposure right at the newly renovated Gateway entrance to The Wildwoods! This property offers 480 feet of frontage on W. Rio Grande Avenue (with 5 existing curb cuts), 200 feet of frontage on Susquehanna Avenue and 210 feet of frontage on Taylor Avenue. Ingress/egress to both Taylor and Susquehanna Avenues all the way through to Rio Grande Avenue. New water and sewer installed before street was resurfaced. Take this opportunity to develop this property into the first thing thousands upon thousands of visitors see as they enter the Wildwoods!