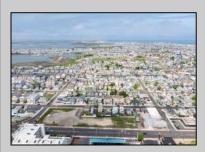

## **COMMENTS**

The possibilities are endless with this approximately 1.6 Acre cleared lot. This location offers unparalleled exposure right at the newly renovated Gateway entrance to The Wildwoods! This property offers 480 feet of frontage on W. Rio Grande Avenue (with 5 existing curb cuts), 200 feet of frontage on Susquehanna Avenue and 210 feet of frontage on Taylor Avenue. Ingress/egress to both Taylor and Susquehanna Avenues all the way through to Rio Grande Avenue. New water and sewer installed before street was resurfaced. Take this opportunity to develop this property into the first thing thousands upon thousands of visitors see as they enter the Wildwoods!