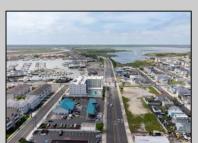

## **COMMENTS**

The possibilities are endless with this approximately 1.6 Acre cleared lot. This location offers unparalleled exposure right at the newly renovated Gateway entrance to The Wildwoods! This property offers 480 feet of frontage on W. Rio Grande Avenue (with 5 existing curb cuts), 200 feet of frontage on Susquehanna Avenue and 210 feet of frontage on Taylor Avenue. Ingress/egress to both Taylor and Susquehanna Avenues all the way through to Rio Grande Avenue. New water and sewer installed before street was resurfaced. Take this opportunity to develop this property into the first thing thousands upon thousands of visitors see as they enter the Wildwoods!