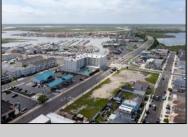

## **COMMENTS**

The possibilities are endless with this approximately 1.6 Acre cleared lot. This location offers unparalleled exposure right at the newly renovated Gateway entrance to The Wildwoods! This property offers 480 feet of frontage on W. Rio Grande Avenue (with 5 existing curb cuts), 200 feet of frontage on Susquehanna Avenue and 210 feet of frontage on Taylor Avenue. Ingress/egress to both Taylor and Susquehanna Avenues all the way through to Rio Grande Avenue. New water and sewer installed before street was resurfaced. Take this opportunity to develop this property into the first thing thousands upon thousands of visitors see as they enter the Wildwoods!