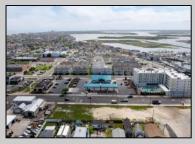

## **COMMENTS**

The possibilities are endless with this approximately 1.6 Acre cleared lot. This location offers unparalleled exposure right at the newly renovated Gateway entrance to The Wildwoods! This property offers 480 feet of frontage on W. Rio Grande Avenue (with 5 existing curb cuts), 200 feet of frontage on Susquehanna Avenue and 210 feet of frontage on Taylor Avenue. Ingress/egress to both Taylor and Susquehanna Avenues all the way through to Rio Grande Avenue. New water and sewer installed before street was resurfaced. Take this opportunity to develop this property into the first thing thousands upon thousands of visitors see as they enter the Wildwoods!