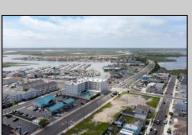

## **COMMENTS**

The possibilities are endless with this approximately 1.6 Acre cleared lot. This location offers unparalleled exposure right at the newly renovated Gateway entrance to The Wildwoods! This property offers 480 feet of frontage on W. Rio Grande Avenue (with 5 existing curb cuts), 200 feet of frontage on Susquehanna Avenue and 210 feet of frontage on Taylor Avenue. Ingress/egress to both Taylor and Susquehanna Avenues all the way through to Rio Grande Avenue. New water and sewer installed before street was resurfaced. Take this opportunity to develop this property into the first thing thousands upon thousands of visitors see as they enter the Wildwoods!