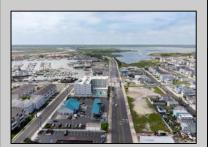

## **COMMENTS**

The possibilities are endless with this approximately 1.6 Acre cleared lot. This location offers unparalleled exposure right at the newly renovated Gateway entrance to The Wildwoods! This property offers 480 feet of frontage on W. Rio Grande Avenue (with 5 existing curb cuts), 200 feet of frontage on Susquehanna Avenue and 210 feet of frontage on Taylor Avenue. Ingress/egress to both Taylor and Susquehanna Avenues all the way through to Rio Grande Avenue. New water and sewer installed before street was resurfaced. Take this opportunity to develop this property into the first thing thousands upon thousands of visitors see as they enter the Wildwoods!