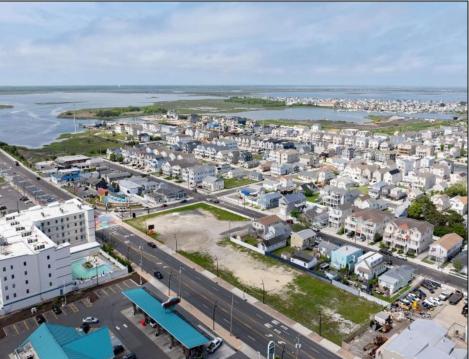

## **COMMENTS**

The possibilities are endless with this approximately 1.6 Acre cleared lot. This location offers unparalleled exposure right at the newly renovated Gateway entrance to The Wildwoods! This property offers 480 feet of frontage on W. Rio Grande Avenue (with 5 existing curb cuts), 200 feet of frontage on Susquehanna Avenue and 210 feet of frontage on Taylor Avenue. Ingress/egress to both Taylor and Susquehanna Avenues all the way through to Rio Grande Avenue. New water and sewer installed before street was resurfaced. Take this opportunity to develop this property into the first thing thousands upon thousands of visitors see as they enter the Wildwoods!