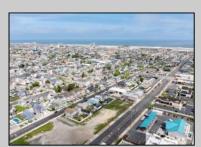

## **COMMENTS**

The possibilities are endless with this approximately 1.6 Acre cleared lot. This location offers unparalleled exposure right at the newly renovated Gateway entrance to The Wildwoods! This property offers 480 feet of frontage on W. Rio Grande Avenue (with 5 existing curb cuts), 200 feet of frontage on Susquehanna Avenue and 210 feet of frontage on Taylor Avenue. Ingress/egress to both Taylor and Susquehanna Avenues all the way through to Rio Grande Avenue. New water and sewer installed before street was resurfaced. Take this opportunity to develop this property into the first thing thousands upon thousands of visitors see as they enter the Wildwoods!