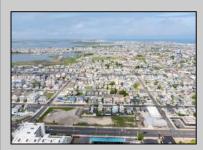

## **COMMENTS**

The possibilities are endless with this approximately 1.6 Acre cleared lot. This location offers unparalleled exposure right at the newly renovated Gateway entrance to The Wildwoods! This property offers 480 feet of frontage on W. Rio Grande Avenue (with 5 existing curb cuts), 200 feet of frontage on Susquehanna Avenue and 210 feet of frontage on Taylor Avenue. Ingress/egress to both Taylor and Susquehanna Avenues all the way through to Rio Grande Avenue. New water and sewer installed before street was resurfaced. Take this opportunity to develop this property into the first thing thousands upon thousands of visitors see as they enter the Wildwoods!