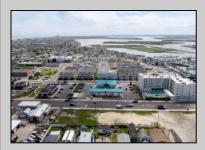

## **COMMENTS**

The possibilities are endless with this approximately 1.6 Acre cleared lot. This location offers unparalleled exposure right at the newly renovated Gateway entrance to The Wildwoods! This property offers 480 feet of frontage on W. Rio Grande Avenue (with 5 existing curb cuts), 200 feet of frontage on Susquehanna Avenue and 210 feet of frontage on Taylor Avenue. Ingress/egress to both Taylor and Susquehanna Avenues all the way through to Rio Grande Avenue. New water and sewer installed before street was resurfaced. Take this opportunity to develop this property into the first thing thousands upon thousands of visitors see as they enter the Wildwoods!