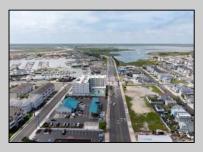

## COMMENTS

The possibilities are endless with this approximately 1.6 Acre cleared lot. This location offers unparalleled exposure right at the newly renovated Gateway entrance to The Wildwoods! This property offers 480 feet of frontage on W. Rio Grande Avenue (with 5 existing curb cuts), 200 feet of frontage on Susquehanna Avenue and 210 feet of frontage on Taylor Avenue. Ingress/egress to both Taylor and Susquehanna Avenues all the way through to Rio Grande Avenue. New water and sewer installed before street was resurfaced. Take this opportunity to develop this property into the first thing thousands upon thousands of visitors see as they enter the Wildwoods!