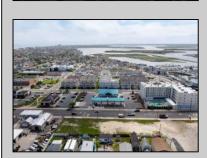

## COMMENTS

The possibilities are endless with this approximately 1.6 Acre cleared lot. This location offers unparalleled exposure right at the newly renovated Gateway entrance to The Wildwoods! This property offers 480 feet of frontage on W. Rio Grande Avenue (with 5 existing curb cuts), 200 feet of frontage on Susquehanna Avenue and 210 feet of frontage on Taylor Avenue. Ingress/egress to both Taylor and Susquehanna Avenues all the way through to Rio Grande Avenue. New water and sewer installed before street was resurfaced. Take this opportunity to develop this property into the first thing thousands upon thousands of visitors see as they enter the Wildwoods!