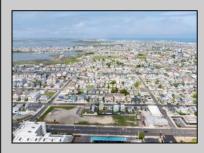

## COMMENTS

The possibilities are endless with this approximately 1.6 Acre cleared lot. This location offers unparalleled exposure right at the newly renovated Gateway entrance to The Wildwoods! This property offers 480 feet of frontage on W. Rio Grande Avenue (with 5 existing curb cuts), 200 feet of frontage on Susquehanna Avenue and 210 feet of frontage on Taylor Avenue. Ingress/egress to both Taylor and Susquehanna Avenues all the way through to Rio Grande Avenue. New water and sewer installed before street was resurfaced. Take this opportunity to develop this property into the first thing thousands upon thousands of visitors see as they enter the Wildwoods!