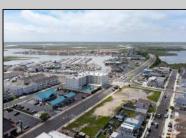

## COMMENTS

The possibilities are endless with this approximately 1.6 Acre cleared lot. This location offers unparalleled exposure right at the newly renovated Gateway entrance to The Wildwoods! This property offers 480 feet of frontage on W. Rio Grande Avenue (with 5 existing curb cuts), 200 feet of frontage on Susquehanna Avenue and 210 feet of frontage on Taylor Avenue. Ingress/egress to both Taylor and Susquehanna Avenues all the way through to Rio Grande Avenue. New water and sewer installed before street was resurfaced. Take this opportunity to develop this property into the first thing thousands upon thousands of visitors see as they enter the Wildwoods!