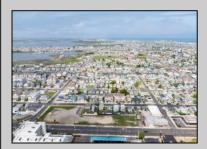

## **COMMENTS**

The possibilities are endless with this approximately 1.6 Acre cleared lot. This location offers unparalleled exposure right at the newly renovated Gateway entrance to The Wildwoods! This property offers 480 feet of frontage on W. Rio Grande Avenue (with 5 existing curb cuts), 200 feet of frontage on Susquehanna Avenue and 210 feet of frontage on Taylor Avenue. Ingress/egress to both Taylor and Susquehanna Avenues all the way through to Rio Grande Avenue. New water and sewer installed before street was resurfaced. Take this opportunity to develop this property into the first thing thousands upon thousands of visitors see as they enter the Wildwoods!