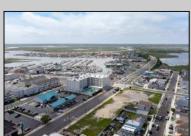

## **COMMENTS**

The possibilities are endless with this approximately 1.6 Acre cleared lot. This location offers unparalleled exposure right at the newly renovated Gateway entrance to The Wildwoods! This property offers 480 feet of frontage on W. Rio Grande Avenue (with 5 existing curb cuts), 200 feet of frontage on Susquehanna Avenue and 210 feet of frontage on Taylor Avenue. Ingress/egress to both Taylor and Susquehanna Avenues all the way through to Rio Grande Avenue. New water and sewer installed before street was resurfaced. Take this opportunity to develop this property into the first thing thousands upon thousands of visitors see as they enter the Wildwoods!