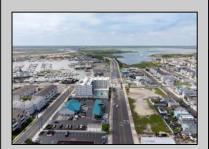

## **COMMENTS**

The possibilities are endless with this approximately 1.6 Acre cleared lot. This location offers unparalleled exposure right at the newly renovated Gateway entrance to The Wildwoods! This property offers 480 feet of frontage on W. Rio Grande Avenue (with 5 existing curb cuts), 200 feet of frontage on Susquehanna Avenue and 210 feet of frontage on Taylor Avenue. Ingress/egress to both Taylor and Susquehanna Avenues all the way through to Rio Grande Avenue. New water and sewer installed before street was resurfaced. Take this opportunity to develop this property into the first thing thousands upon thousands of visitors see as they enter the Wildwoods!