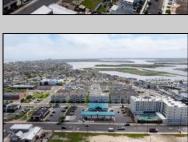

## **COMMENTS**

The possibilities are endless with this approximately 1.6 Acre cleared lot. This location offers unparalleled exposure right at the newly renovated Gateway entrance to The Wildwoods! This property offers 480 feet of frontage on W. Rio Grande Avenue (with 5 existing curb cuts), 200 feet of frontage on Susquehanna Avenue and 210 feet of frontage on Taylor Avenue. Ingress/egress to both Taylor and Susquehanna Avenues all the way through to Rio Grande Avenue. New water and sewer installed before street was resurfaced. Take this opportunity to develop this property into the first thing thousands upon thousands of visitors see as they enter the Wildwoods!