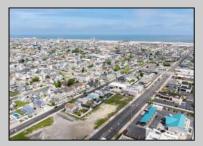

## COMMENTS

The possibilities are endless with this approximately 1.6 Acre cleared lot. This location offers unparalleled exposure right at the newly renovated Gateway entrance to The Wildwoods! This property offers 480 feet of frontage on W. Rio Grande Avenue (with 5 existing curb cuts), 200 feet of frontage on Susquehanna Avenue and 210 feet of frontage on Taylor Avenue. Ingress/egress to both Taylor and Susquehanna Avenues all the way through to Rio Grande Avenue. New water and sewer installed before street was resurfaced. Take this opportunity to develop this property into the first thing thousands upon thousands of visitors see as they enter the Wildwoods!