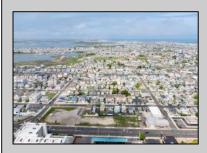

## COMMENTS

The possibilities are endless with this approximately 1.6 Acre cleared lot. This location offers unparalleled exposure right at the newly renovated Gateway entrance to The Wildwoods! This property offers 480 feet of frontage on W. Rio Grande Avenue (with 5 existing curb cuts), 200 feet of frontage on Susquehanna Avenue and 210 feet of frontage on Taylor Avenue. Ingress/egress to both Taylor and Susquehanna Avenues all the way through to Rio Grande Avenue. New water and sewer installed before street was resurfaced. Take this opportunity to develop this property into the first thing thousands upon thousands of visitors see as they enter the Wildwoods!