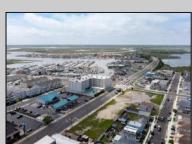

## COMMENTS

The possibilities are endless with this approximately 1.6 Acre cleared lot. This location offers unparalleled exposure right at the newly renovated Gateway entrance to The Wildwoods! This property offers 480 feet of frontage on W. Rio Grande Avenue (with 5 existing curb cuts), 200 feet of frontage on Susquehanna Avenue and 210 feet of frontage on Taylor Avenue. Ingress/egress to both Taylor and Susquehanna Avenues all the way through to Rio Grande Avenue. New water and sewer installed before street was resurfaced. Take this opportunity to develop this property into the first thing thousands upon thousands of visitors see as they enter the Wildwoods!