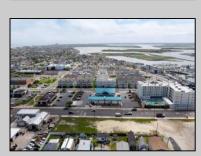

## COMMENTS

The possibilities are endless with this approximately 1.6 Acre cleared lot. This location offers unparalleled exposure right at the newly renovated Gateway entrance to The Wildwoods! This property offers 480 feet of frontage on W. Rio Grande Avenue (with 5 existing curb cuts), 200 feet of frontage on Susquehanna Avenue and 210 feet of frontage on Taylor Avenue. Ingress/egress to both Taylor and Susquehanna Avenues all the way through to Rio Grande Avenue. New water and sewer installed before street was resurfaced. Take this opportunity to develop this property into the first thing thousands upon thousands of visitors see as they enter the Wildwoods!