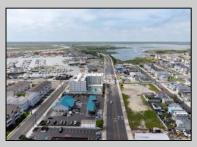

## COMMENTS

The possibilities are endless with this approximately 1.6 Acre cleared lot. This location offers unparalleled exposure right at the newly renovated Gateway entrance to The Wildwoods! This property offers 480 feet of frontage on W. Rio Grande Avenue (with 5 existing curb cuts), 200 feet of frontage on Susquehanna Avenue and 210 feet of frontage on Taylor Avenue. Ingress/egress to both Taylor and Susquehanna Avenues all the way through to Rio Grande Avenue. New water and sewer installed before street was resurfaced. Take this opportunity to develop this property into the first thing thousands upon thousands of visitors see as they enter the Wildwoods!