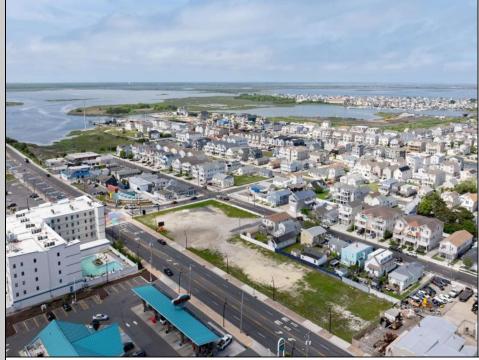

## COMMENTS

The possibilities are endless with this approximately 1.6 Acre cleared lot. This location offers unparalleled exposure right at the newly renovated Gateway entrance to The Wildwoods! This property offers 480 feet of frontage on W. Rio Grande Avenue (with 5 existing curb cuts), 200 feet of frontage on Susquehanna Avenue and 210 feet of frontage on Taylor Avenue. Ingress/egress to both Taylor and Susquehanna Avenues all the way through to Rio Grande Avenue. New water and sewer installed before street was resurfaced. Take this opportunity to develop this property into the first thing thousands upon thousands of visitors see as they enter the Wildwoods!