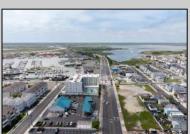

## **COMMENTS**

The possibilities are endless with this approximately 1.6 Acre cleared lot. This location offers unparalleled exposure right at the newly renovated Gateway entrance to The Wildwoods! This property offers 480 feet of frontage on W. Rio Grande Avenue (with 5 existing curb cuts), 200 feet of frontage on Susquehanna Avenue and 210 feet of frontage on Taylor Avenue. Ingress/egress to both Taylor and Susquehanna Avenues all the way through to Rio Grande Avenue. New water and sewer installed before street was resurfaced. Take this opportunity to develop this property into the first thing thousands upon thousands of visitors see as they enter the Wildwoods!