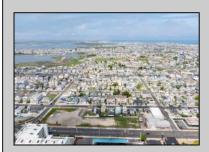

## **COMMENTS**

The possibilities are endless with this approximately 1.6 Acre cleared lot. This location offers unparalleled exposure right at the newly renovated Gateway entrance to The Wildwoods! This property offers 480 feet of frontage on W. Rio Grande Avenue (with 5 existing curb cuts), 200 feet of frontage on Susquehanna Avenue and 210 feet of frontage on Taylor Avenue. Ingress/egress to both Taylor and Susquehanna Avenues all the way through to Rio Grande Avenue. New water and sewer installed before street was resurfaced. Take this opportunity to develop this property into the first thing thousands upon thousands of visitors see as they enter the Wildwoods!