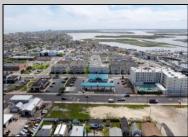

## **COMMENTS**

The possibilities are endless with this approximately 1.6 Acre cleared lot. This location offers unparalleled exposure right at the newly renovated Gateway entrance to The Wildwoods! This property offers 480 feet of frontage on W. Rio Grande Avenue (with 5 existing curb cuts), 200 feet of frontage on Susquehanna Avenue and 210 feet of frontage on Taylor Avenue. Ingress/egress to both Taylor and Susquehanna Avenues all the way through to Rio Grande Avenue. New water and sewer installed before street was resurfaced. Take this opportunity to develop this property into the first thing thousands upon thousands of visitors see as they enter the Wildwoods!