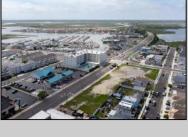

## **COMMENTS**

The possibilities are endless with this approximately 1.6 Acre cleared lot. This location offers unparalleled exposure right at the newly renovated Gateway entrance to The Wildwoods! This property offers 480 feet of frontage on W. Rio Grande Avenue (with 5 existing curb cuts), 200 feet of frontage on Susquehanna Avenue and 210 feet of frontage on Taylor Avenue. Ingress/egress to both Taylor and Susquehanna Avenues all the way through to Rio Grande Avenue. New water and sewer installed before street was resurfaced. Take this opportunity to develop this property into the first thing thousands upon thousands of visitors see as they enter the Wildwoods!