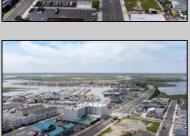

## **COMMENTS**

The possibilities are endless with this approximately 1.6 Acre cleared lot. This location offers unparalleled exposure right at the newly renovated Gateway entrance to The Wildwoods! This property offers 480 feet of frontage on W. Rio Grande Avenue (with 5 existing curb cuts), 200 feet of frontage on Susquehanna Avenue and 210 feet of frontage on Taylor Avenue. Ingress/egress to both Taylor and Susquehanna Avenues all the way through to Rio Grande Avenue. New water and sewer installed before street was resurfaced. Take this opportunity to develop this property into the first thing thousands upon thousands of visitors see as they enter the Wildwoods!