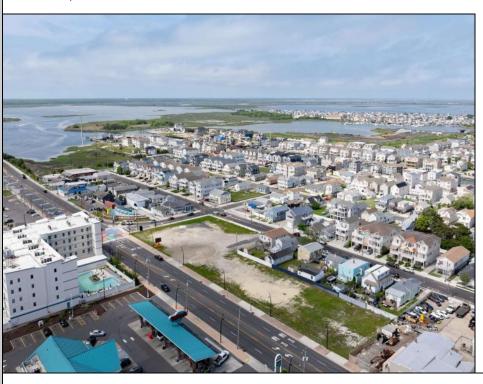

## **COMMENTS**

The possibilities are endless with this approximately 1.6 Acre cleared lot. This location offers unparalleled exposure right at the newly renovated Gateway entrance to The Wildwoods! This property offers 480 feet of frontage on W. Rio Grande Avenue (with 5 existing curb cuts), 200 feet of frontage on Susquehanna Avenue and 210 feet of frontage on Taylor Avenue. Ingress/egress to both Taylor and Susquehanna Avenues all the way through to Rio Grande Avenue. New water and sewer installed before street was resurfaced. Take this opportunity to develop this property into the first thing thousands upon thousands of visitors see as they enter the Wildwoods!