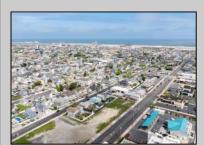

## **COMMENTS**

The possibilities are endless with this approximately 1.6 Acre cleared lot. This location offers unparalleled exposure right at the newly renovated Gateway entrance to The Wildwoods! This property offers 480 feet of frontage on W. Rio Grande Avenue (with 5 existing curb cuts), 200 feet of frontage on Susquehanna Avenue and 210 feet of frontage on Taylor Avenue. Ingress/egress to both Taylor and Susquehanna Avenues all the way through to Rio Grande Avenue. New water and sewer installed before street was resurfaced. Take this opportunity to develop this property into the first thing thousands upon thousands of visitors see as they enter the Wildwoods!