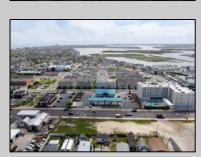

## COMMENTS

The possibilities are endless with this approximately 1.6 Acre cleared lot. This location offers unparalleled exposure right at the newly renovated Gateway entrance to The Wildwoods! This property offers 480 feet of frontage on W. Rio Grande Avenue (with 5 existing curb cuts), 200 feet of frontage on Susquehanna Avenue and 210 feet of frontage on Taylor Avenue. Ingress/egress to both Taylor and Susquehanna Avenues all the way through to Rio Grande Avenue. New water and sewer installed before street was resurfaced. Take this opportunity to develop this property into the first thing thousands upon thousands of visitors see as they enter the Wildwoods!