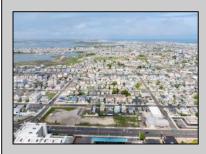

## COMMENTS

The possibilities are endless with this approximately 1.6 Acre cleared lot. This location offers unparalleled exposure right at the newly renovated Gateway entrance to The Wildwoods! This property offers 480 feet of frontage on W. Rio Grande Avenue (with 5 existing curb cuts), 200 feet of frontage on Susquehanna Avenue and 210 feet of frontage on Taylor Avenue. Ingress/egress to both Taylor and Susquehanna Avenues all the way through to Rio Grande Avenue. New water and sewer installed before street was resurfaced. Take this opportunity to develop this property into the first thing thousands upon thousands of visitors see as they enter the Wildwoods!