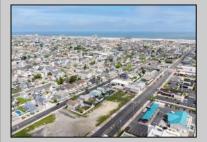

## COMMENTS

The possibilities are endless with this approximately 1.6 Acre cleared lot. This location offers unparalleled exposure right at the newly renovated Gateway entrance to The Wildwoods! This property offers 480 feet of frontage on W. Rio Grande Avenue (with 5 existing curb cuts), 200 feet of frontage on Susquehanna Avenue and 210 feet of frontage on Taylor Avenue. Ingress/egress to both Taylor and Susquehanna Avenues all the way through to Rio Grande Avenue. New water and sewer installed before street was resurfaced. Take this opportunity to develop this property into the first thing thousands upon thousands of visitors see as they enter the Wildwoods!