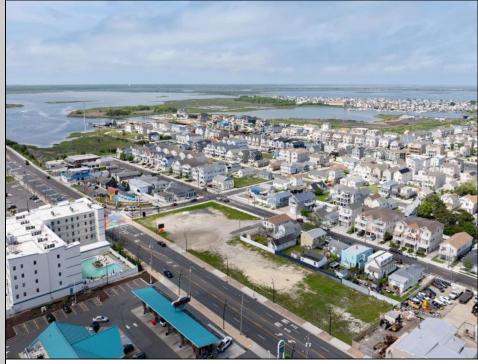

## COMMENTS

The possibilities are endless with this approximately 1.6 Acre cleared lot. This location offers unparalleled exposure right at the newly renovated Gateway entrance to The Wildwoods! This property offers 480 feet of frontage on W. Rio Grande Avenue (with 5 existing curb cuts), 200 feet of frontage on Susquehanna Avenue and 210 feet of frontage on Taylor Avenue. Ingress/egress to both Taylor and Susquehanna Avenues all the way through to Rio Grande Avenue. New water and sewer installed before street was resurfaced. Take this opportunity to develop this property into the first thing thousands upon thousands of visitors see as they enter the Wildwoods!