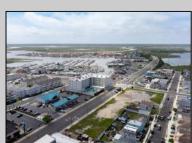

## COMMENTS

The possibilities are endless with this approximately 1.6 Acre cleared lot. This location offers unparalleled exposure right at the newly renovated Gateway entrance to The Wildwoods! This property offers 480 feet of frontage on W. Rio Grande Avenue (with 5 existing curb cuts), 200 feet of frontage on Susquehanna Avenue and 210 feet of frontage on Taylor Avenue. Ingress/egress to both Taylor and Susquehanna Avenues all the way through to Rio Grande Avenue. New water and sewer installed before street was resurfaced. Take this opportunity to develop this property into the first thing thousands upon thousands of visitors see as they enter the Wildwoods!