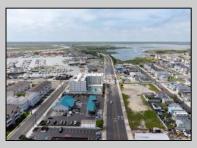

## COMMENTS

The possibilities are endless with this approximately 1.6 Acre cleared lot. This location offers unparalleled exposure right at the newly renovated Gateway entrance to The Wildwoods! This property offers 480 feet of frontage on W. Rio Grande Avenue (with 5 existing curb cuts), 200 feet of frontage on Susquehanna Avenue and 210 feet of frontage on Taylor Avenue. Ingress/egress to both Taylor and Susquehanna Avenues all the way through to Rio Grande Avenue. New water and sewer installed before street was resurfaced. Take this opportunity to develop this property into the first thing thousands upon thousands of visitors see as they enter the Wildwoods!