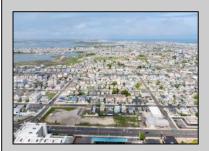

## **COMMENTS**

The possibilities are endless with this approximately 1.6 Acre cleared lot. This location offers unparalleled exposure right at the newly renovated Gateway entrance to The Wildwoods! This property offers 480 feet of frontage on W. Rio Grande Avenue (with 5 existing curb cuts), 200 feet of frontage on Susquehanna Avenue and 210 feet of frontage on Taylor Avenue. Ingress/egress to both Taylor and Susquehanna Avenues all the way through to Rio Grande Avenue. New water and sewer installed before street was resurfaced. Take this opportunity to develop this property into the first thing thousands upon thousands of visitors see as they enter the Wildwoods!