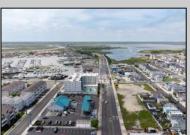

## **COMMENTS**

The possibilities are endless with this approximately 1.6 Acre cleared lot. This location offers unparalleled exposure right at the newly renovated Gateway entrance to The Wildwoods! This property offers 480 feet of frontage on W. Rio Grande Avenue (with 5 existing curb cuts), 200 feet of frontage on Susquehanna Avenue and 210 feet of frontage on Taylor Avenue. Ingress/egress to both Taylor and Susquehanna Avenues all the way through to Rio Grande Avenue. New water and sewer installed before street was resurfaced. Take this opportunity to develop this property into the first thing thousands upon thousands of visitors see as they enter the Wildwoods!