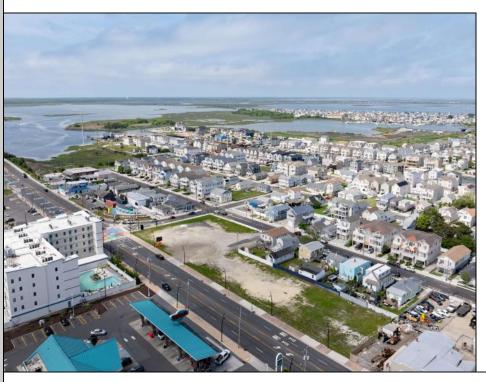

## **COMMENTS**

The possibilities are endless with this approximately 1.6 Acre cleared lot. This location offers unparalleled exposure right at the newly renovated Gateway entrance to The Wildwoods! This property offers 480 feet of frontage on W. Rio Grande Avenue (with 5 existing curb cuts), 200 feet of frontage on Susquehanna Avenue and 210 feet of frontage on Taylor Avenue. Ingress/egress to both Taylor and Susquehanna Avenues all the way through to Rio Grande Avenue. New water and sewer installed before street was resurfaced. Take this opportunity to develop this property into the first thing thousands upon thousands of visitors see as they enter the Wildwoods!