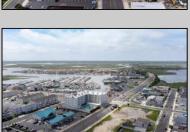

## **COMMENTS**

The possibilities are endless with this approximately 1.6 Acre cleared lot. This location offers unparalleled exposure right at the newly renovated Gateway entrance to The Wildwoods! This property offers 480 feet of frontage on W. Rio Grande Avenue (with 5 existing curb cuts), 200 feet of frontage on Susquehanna Avenue and 210 feet of frontage on Taylor Avenue. Ingress/egress to both Taylor and Susquehanna Avenues all the way through to Rio Grande Avenue. New water and sewer installed before street was resurfaced. Take this opportunity to develop this property into the first thing thousands upon thousands of visitors see as they enter the Wildwoods!