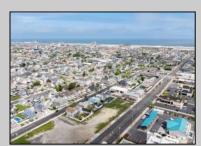

## **COMMENTS**

The possibilities are endless with this approximately 1.6 Acre cleared lot. This location offers unparalleled exposure right at the newly renovated Gateway entrance to The Wildwoods! This property offers 480 feet of frontage on W. Rio Grande Avenue (with 5 existing curb cuts), 200 feet of frontage on Susquehanna Avenue and 210 feet of frontage on Taylor Avenue. Ingress/egress to both Taylor and Susquehanna Avenues all the way through to Rio Grande Avenue. New water and sewer installed before street was resurfaced. Take this opportunity to develop this property into the first thing thousands upon thousands of visitors see as they enter the Wildwoods!