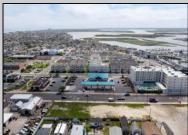

## **COMMENTS**

The possibilities are endless with this approximately 1.6 Acre cleared lot. This location offers unparalleled exposure right at the newly renovated Gateway entrance to The Wildwoods! This property offers 480 feet of frontage on W. Rio Grande Avenue (with 5 existing curb cuts), 200 feet of frontage on Susquehanna Avenue and 210 feet of frontage on Taylor Avenue. Ingress/egress to both Taylor and Susquehanna Avenues all the way through to Rio Grande Avenue. New water and sewer installed before street was resurfaced. Take this opportunity to develop this property into the first thing thousands upon thousands of visitors see as they enter the Wildwoods!