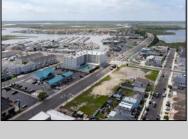

## **COMMENTS**

The possibilities are endless with this approximately 1.6 Acre cleared lot. This location offers unparalleled exposure right at the newly renovated Gateway entrance to The Wildwoods! This property offers 480 feet of frontage on W. Rio Grande Avenue (with 5 existing curb cuts), 200 feet of frontage on Susquehanna Avenue and 210 feet of frontage on Taylor Avenue. Ingress/egress to both Taylor and Susquehanna Avenues all the way through to Rio Grande Avenue. New water and sewer installed before street was resurfaced. Take this opportunity to develop this property into the first thing thousands upon thousands of visitors see as they enter the Wildwoods!