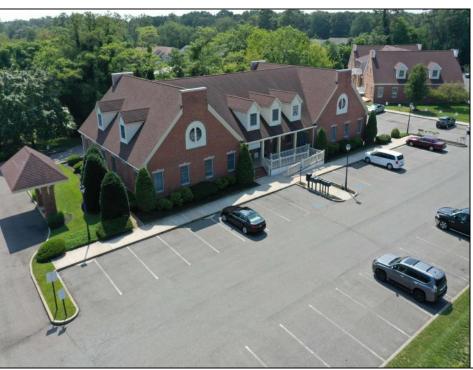

## 601 Route 9 Cape May Court House, NJ 08210

**Asking \$810.00** 

## **COMMENTS**

Available is an private executive corner office within a shared office suite on the second floor of an attractive professional office building with high visibility along Route 9 in Cape May Court House. The secured private office offers 2 rooms: one large office space as well as a second space for meeting space, file storage or staff. The \$810/mo rent includes all utilities, cleaning of common areas and has no fees for CAM or property taxes. If you\ve been looking for a second office closer to your vacation home, or have been thinking of moving your home office in to a professional setting where you can more easily meet clients/customers, then be sure to check this one out. It's easy to see and available for immediate occupancy.