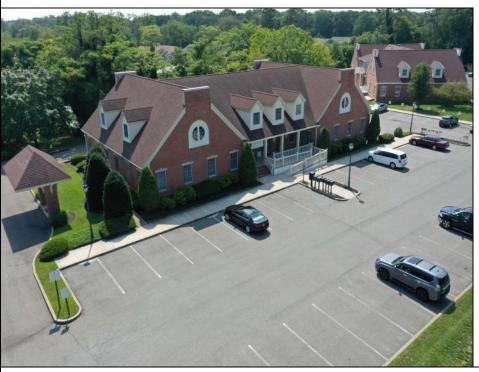

## **COMMENTS**

Available is an private executive corner office within a shared office suite on the second floor of an attractive professional office building with high visibility along Route 9 in Cape May Court House. The secured private office offers 2 rooms: one large office space as well as a second space for meeting space, file storage or staff. The \$810/mo rent includes all utilities, cleaning of common areas and has no fees for CAM or property taxes. If you've been looking for a second office closer to your vacation home, or have been thinking of moving your home office in to a professional setting where you can more easily meet clients/customers, then be sure to check this one out. It's easy to see and available for immediate occupancy.

## **PROPERTY DETAILS**

| Exterior   | ParkingGarage | Heating     | Cooling      |     |
|------------|---------------|-------------|--------------|-----|
| Brick Face | Off Street    | Gas Propane | Central      | Air |
|            |               | Forced Air  | Conditioning |     |