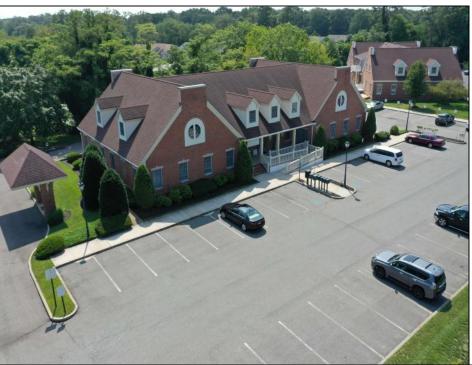

## COMMENTS

Available is an private executive corner office within a shared office suite on the second floor of an attractive professional office building with high visibility along Route 9 in Cape May Court House. The secured private office offers 2 rooms: one large office space as well as a second space for meeting space, file storage or staff. The \$810/mo rent includes all utilities, cleaning of common areas and has no fees for CAM or property taxes. If you\vee been looking for a second office closer to your vacation home, or have been thinking of moving your home office in to a professional setting where you can more easily meet clients/customers, then be sure to check this one out. It\'s easy to see and available for immediate occupancy.

| PROPERTY DETAILS |               |             |              |     |
|------------------|---------------|-------------|--------------|-----|
| Exterior         | ParkingGarage | Heating     | Cooling      |     |
| Brick Face       | Off Street    | Gas Propane | Central      | Air |
|                  |               | Forced Air  | Conditioning |     |