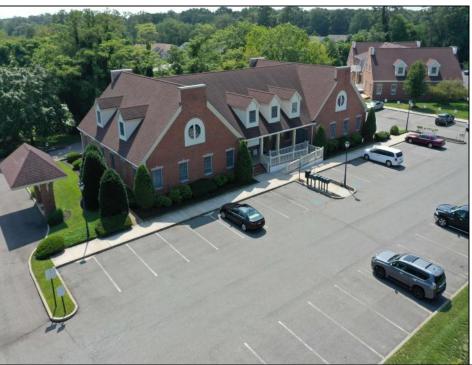

## **COMMENTS**

Available is an private executive corner office within a shared office suite on the second floor of an attractive professional office building with high visibility along Route 9 in Cape May Court House. The secured private office offers 2 rooms: one large office space as well as a second space for meeting space, file storage or staff. The \$810/mo rent includes all utilities, cleaning of common areas and has no fees for CAM or property taxes. If you\ve been looking for a second office closer to your vacation home, or have been thinking of moving your home office in to a professional setting where you can more easily meet clients/customers, then be sure to check this one out. It\'s easy to see and available for immediate occupancy.