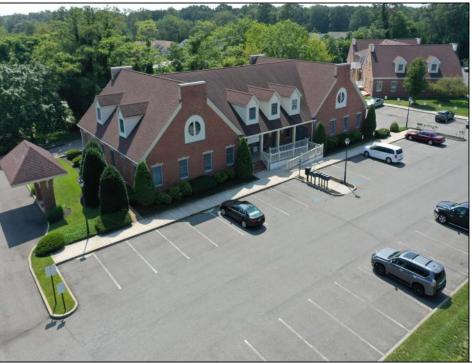

## **COMMENTS**

Available is an private executive corner office within a shared office suite on the second floor of an attractive professional office building with high visibility along Route 9 in Cape May Court House. The secured private office offers 2 rooms: one large office space as well as a second space for meeting space, file storage or staff. The \$810/mo rent includes all utilities, cleaning of common areas and has no fees for CAM or property taxes. If you\'ve been looking for a second office closer to your vacation home, or have been thinking of moving your home office in to a professional setting where you can more easily meet clients/customers, then be sure to check this one out. It\'s easy to see and available for immediate occupancy.

## **PROPERTY DETAILS**

| Exterior   | ParkingGarage | Heating     | Cooling      |     |
|------------|---------------|-------------|--------------|-----|
| Brick Face | Off Street    | Gas Propane | Central      | Air |
|            |               | Forced Air  | Conditioning |     |