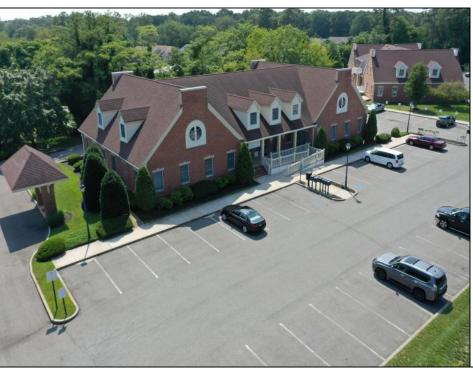

## **COMMENTS**

Available is an private executive corner office within a shared office suite on the second floor of an attractive professional office building with high visibility along Route 9 in Cape May Court House. The secured private office offers 2 rooms: one large office space as well as a second space for meeting space, file storage or staff. The \$810/mo rent includes all utilities, cleaning of common areas and has no fees for CAM or property taxes. If you\'ve been looking for a second office closer to your vacation home, or have been thinking of moving your home office in to a professional setting where you can more easily meet clients/customers, then be sure to check this one out. It\'s easy to see and available for immediate occupancy.

## **PROPERTY DETAILS**

| Exterior   | ParkingGarage | Heating     | Cooling      |     |
|------------|---------------|-------------|--------------|-----|
| Brick Face | Off Street    | Gas Propane | Central      | Air |
|            |               | Forced Air  | Conditioning |     |