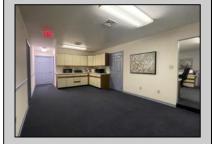

## **COMMENTS**

Available is an private executive corner office within a shared office suite on the second floor of an attractive professional office building with high visibility along Route 9 in Cape May Court House. The secured private office offers 2 rooms: one large office space as well as a second space for meeting space, file storage or staff. The \$810/mo rent includes all utilities, cleaning of common areas and has no fees for CAM or property taxes. If you\'ve been looking for a second office closer to your vacation home, or have been thinking of moving your home office in to a professional setting where you can more easily meet clients/customers, then be sure to check this one out. It\'s easy to see and available for immediate occupancy.