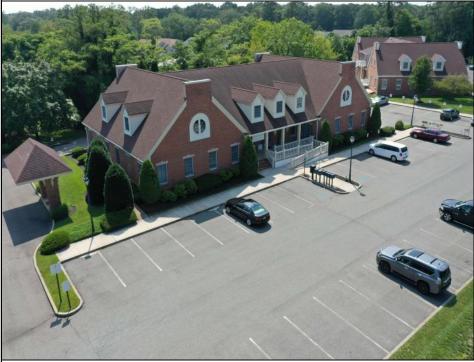

## COMMENTS

Available is an private executive corner office within a shared office suite on the second floor of an attractive professional office building with high visibility along Route 9 in Cape May Court House. The secured private office offers 2 rooms: one large office space as well as a second space for meeting space, file storage or staff. The \$810/mo rent includes all utilities, cleaning of common areas and has no fees for CAM or property taxes. If you/ve been looking for a second office closer to your vacation home, or have been thinking of moving your home office in to a professional setting where you can more easily meet clients/customers, then be sure to check this one out. It\'s easy to see and available for immediate occupancy.