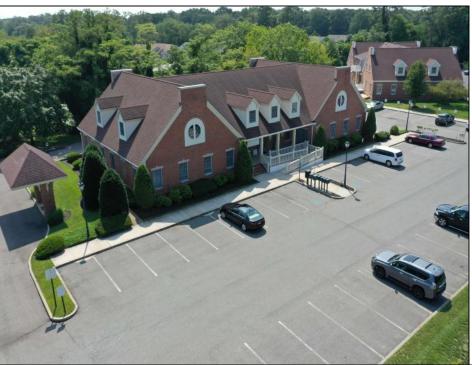

## **COMMENTS**

Available is an private executive corner office within a shared office suite on the second floor of an attractive professional office building with high visibility along Route 9 in Cape May Court House. The secured private office offers 2 rooms: one large office space as well as a second space for meeting space, file storage or staff. The \$810/mo rent includes all utilities, cleaning of common areas and has no fees for CAM or property taxes. If you\'ve been looking for a second office closer to your vacation home, or have been thinking of moving your home office in to a professional setting where you can more easily meet clients/customers, then be sure to check this one out. It\'s easy to see and available for immediate occupancy.

|            | PROP          | ERIT DETAILS |              |     |
|------------|---------------|--------------|--------------|-----|
| Exterior   | ParkingGarage | Heating      | Cooling      |     |
| Brick Face | Off Street    | Gas Propane  | Central      | Air |
|            |               | Forced Air   | Conditioning |     |