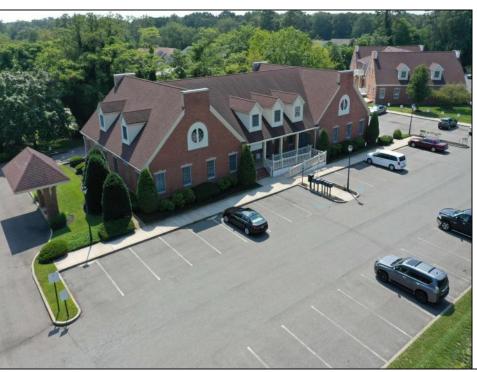

## **COMMENTS**

Available is an private executive corner office within a shared office suite on the second floor of an attractive professional office building with high visibility along Route 9 in Cape May Court House. The secured private office offers 2 rooms: one large office space as well as a second space for meeting space, file storage or staff. The \$810/mo rent includes all utilities, cleaning of common areas and has no fees for CAM or property taxes. If you\'ve been looking for a second office closer to your vacation home, or have been thinking of moving your home office in to a professional setting where you can more easily meet clients/customers, then be sure to check this one out. It\'s easy to see and available for immediate occupancy.