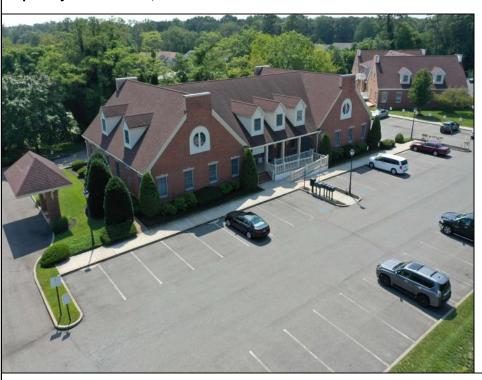

## 601 Route 9 Cape May Court House, NJ 08210

**Asking \$810.00** 

## **COMMENTS**

Available is an private executive corner office within a shared office suite on the second floor of an attractive professional office building with high visibility along Route 9 in Cape May Court House. The secured private office offers 2 rooms: one large office space as well as a second space for meeting space, file storage or staff. The \$810/mo rent includes all utilities, cleaning of common areas and has no fees for CAM or property taxes. If you\'ve been looking for a second office closer to your vacation home, or have been thinking of moving your home office in to a professional setting where you can more easily meet clients/customers, then be sure to check this one out. It\'s easy to see and available for immediate occupancy.